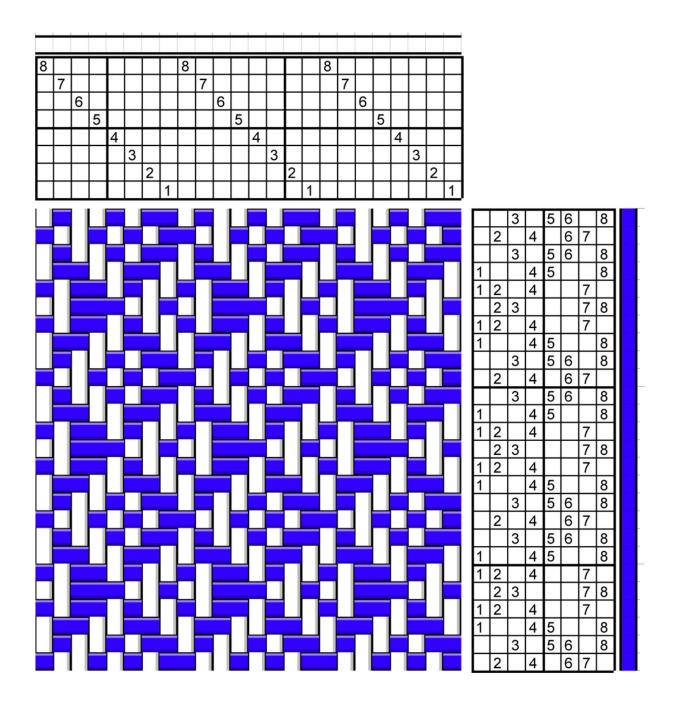

One of the wonderful things about weaving on a table loom is the ability to change your pattern simply by changing the sequence in which you lift the levers. or change your tie up treadles on a floor loom. Here is some of the many variations you can weave on a straight 8 threading (meaning your heddles are threaded 1, 2, 3, 4, 5, 6, 7, 8, 1, 2, 3, 4, 5, 6, 7, 8...etc). You can weave patterns within your project or you can have a long warp and weave many projects, all different, with the same threading. Why not try weaving a sampler and seeing how many variations are possible! Warp your loom - use **Ashford Mercerized Cotton 5/2** for the sample pictured. Make as wide as you want, using multiples of eight. Thread as a straight eight. Want to weave absorbent towels, Suggest **Ashford Un-Mercerized Cotton 5/2** 

Have fun weaving any or all of the following drafts! *Credit to Ashford Handicraft's* 

| 8        |          |   |   |   |   |   |   | 8 |   |   |   |   |   | Π |   | 8 |   |   |   |   |   |   |   |          |   |          |   |          |          |          |            |  |
|----------|----------|---|---|---|---|---|---|---|---|---|---|---|---|---|---|---|---|---|---|---|---|---|---|----------|---|----------|---|----------|----------|----------|------------|--|
| L        | 7        |   |   | L |   |   |   |   | 7 |   |   |   |   | L | L |   | 7 |   |   |   |   |   | Ш |          |   |          |   |          |          |          |            |  |
| L        | ┖        | 6 |   | L |   |   |   |   |   | 6 |   |   |   | L | L |   |   | 6 |   |   |   |   | Ш |          |   |          |   |          |          |          |            |  |
| ⊢        |          | L | 5 | Ļ |   |   |   |   |   |   | 5 |   |   | L | L | L |   |   | 5 | _ |   | L | Ш |          |   |          |   |          |          |          |            |  |
| ⊢        | ┡        |   | L | 4 | _ |   | L |   |   |   |   | 4 | _ | ┡ | ┡ |   |   |   |   | 4 | _ | _ | Н |          |   |          |   |          |          |          |            |  |
| ⊢        | ⊢        | L | L | ┡ | 3 | _ | L | L | L |   |   |   | 3 | Ļ | ┡ |   | _ |   |   |   | 3 | _ | Н |          |   |          |   |          |          |          |            |  |
| $\vdash$ | $\vdash$ | H | H | H |   | 2 | 1 | H | L | H |   |   | H | 2 | 1 | - | _ |   | L |   | H | 2 | 1 |          |   |          |   |          |          |          |            |  |
| 느        |          | _ | _ |   |   |   | 1 |   |   | _ |   |   |   | _ | 1 |   |   |   | _ |   |   |   | 1 |          |   |          |   |          |          |          |            |  |
|          |          |   |   |   |   | П |   |   |   |   |   |   |   |   | Ш |   |   |   |   |   |   |   |   | 1        | 2 |          |   | 5        | 6        |          |            |  |
|          |          | Ц |   |   |   | Ш |   |   |   | Ш |   |   |   | Ш |   |   |   | Ш |   |   |   | Ш |   | L        | 2 | 3        |   |          | 6        | 7        |            |  |
|          | Ц        |   |   |   | Ш |   |   |   | Ш |   |   |   |   |   |   |   |   |   |   |   |   |   | _ | L        |   | 3        | 4 |          |          | 7        | 8          |  |
| Ш        |          |   |   | Ц |   |   |   | Ш |   |   |   | Ш |   |   |   | Ш |   |   |   | Ш |   |   |   | 1        |   |          | 4 | 5        |          |          | 8          |  |
|          |          |   | Ш |   |   |   | Ц |   |   |   | Ш |   |   |   | Ц |   |   |   | Ш |   |   |   | Ш | 1        | 2 | _        |   | 5        | 6        | _        | Ц          |  |
|          | П        | Ц |   |   |   | Ш |   |   | П |   |   |   |   | Ш |   |   |   |   | _ |   |   |   | _ | ⊢        | 2 | 3        | _ | L        | 6        | 7        |            |  |
| П        | ш        | _ |   |   | Ш | _ |   | П |   | _ |   |   |   |   |   | П | Ш | _ |   |   | Ш | _ |   |          | H | 3        | 4 | _        |          | 7        | 8          |  |
| П        | П        |   | Ц |   |   |   | Ш | П |   | _ | ш |   |   |   | Ц | П |   |   | Ц |   |   | _ | ш | 1        | H | 3        | 4 | 5        |          | 7        | 8          |  |
|          | Н        |   |   | Ш |   |   | _ |   | П |   | _ | _ |   |   |   | ш |   |   | _ | _ |   |   | _ | $\vdash$ | 2 | 3        | 4 | Н        | 6        | 7        | $^{\circ}$ |  |
| _        | _        | П |   |   | Н |   |   |   | Н | П |   |   | _ |   |   |   | _ |   |   |   | _ |   |   | 1        | 2 | 3        | Н | 5        | 6        | _        | $\vdash$   |  |
| П        |          | _ | П |   |   |   |   |   | _ | _ |   |   | _ |   | П |   | _ | _ |   |   |   | _ | Н | 1        | _ |          | 4 | 5        | ۲        |          | 8          |  |
| Ш        | П        |   |   |   |   |   |   | П |   |   |   |   |   |   |   | П |   |   | _ |   |   |   |   | ۲        |   | 3        | 4 | ř        |          | 7        | 8          |  |
|          | ı        |   |   |   |   |   |   |   | П |   | _ |   |   |   |   |   |   |   |   | _ |   |   |   | $\vdash$ | 2 | 3        | Ė | Г        | 6        | 7        | Ť          |  |
|          |          |   |   |   |   |   |   |   |   | П |   |   |   |   | П |   |   |   |   |   |   |   |   | 1        | 2 |          |   | 5        | 6        |          |            |  |
| П        |          |   |   |   |   |   |   |   |   |   |   |   |   |   |   |   |   |   |   |   |   |   |   | 1        |   |          | 4 | 5        |          |          | 8          |  |
|          |          |   |   |   |   |   |   |   |   |   |   |   |   |   |   |   |   |   |   |   |   |   |   |          |   | 3        | 4 |          |          | 7        | 8          |  |
|          | Ш        |   |   |   | Ш |   |   |   | Ш |   |   |   | Ш |   |   |   | Ш |   |   |   | Ш |   |   |          | 2 | 3        |   |          | 6        | 7        |            |  |
|          |          | Ш | П |   |   | Ш |   |   |   |   |   |   |   |   |   |   |   |   |   |   |   |   | П | 1        | 2 |          |   | 5        | 6        |          |            |  |
|          |          |   | Ш |   |   |   | Ш |   |   |   | Ш |   |   |   | Ц |   |   |   |   |   |   |   | Ш | 1        |   | L        | 4 | 5        |          |          | 8          |  |
| Ш        | l I      |   | _ | Ш |   |   | _ | Ш |   |   | _ | Ш |   |   |   | Ш |   |   | _ | Ш |   |   | _ | $\vdash$ |   | 3        | 4 | L        |          | 7        | 8          |  |
| _        | ш        |   |   | _ |   |   |   | _ | Ш |   |   |   |   |   |   | _ | Ш |   |   | _ | Ш |   |   | Ŀ        | 2 | 3        |   | _        | 6        | 7        |            |  |
|          |          |   | Ц |   |   |   | Ц |   |   |   | Ш |   |   |   | Ц |   |   |   | Ш |   |   |   | Ц | 1        | 2 | _        |   | 5        | 6        | _        | $\vdash$   |  |
|          | П        | H |   |   |   | Ц |   |   |   | Ш |   |   |   | Ц |   |   |   | Ш |   |   |   | Ш |   | $\vdash$ | 2 | 3        | 4 | $\vdash$ | 6        | 7        | H          |  |
|          | 닏        |   |   |   | Н |   |   |   | Ш |   |   |   |   |   |   |   |   |   |   |   |   |   |   | 1        |   | 3        | 4 | _        | $\vdash$ | 7        | 8          |  |
|          |          |   |   | Н |   |   |   | Н |   |   |   | Ш |   |   | П | Н |   |   |   | Ш |   |   |   | 1        | 2 | $\vdash$ | 4 | 5        | 6        | $\vdash$ | 0          |  |
|          |          |   | H |   |   | Ш | H |   |   |   |   |   |   |   | H |   |   |   |   |   |   |   |   | ۲        | 2 | 2        | 4 | 3        | 6        | 7        | $\vdash$   |  |
|          | Ш        | H |   |   |   | H |   |   |   | - |   |   |   | H |   |   |   |   |   |   |   |   |   | $\vdash$ | _ | 3        | 4 | H        | -        | 7        | 8          |  |
|          | H        |   |   |   | H |   |   |   | ۳ |   |   |   |   |   |   |   |   |   |   |   |   |   |   | 1        |   |          | 4 | 5        | $\vdash$ | <u></u>  | 8          |  |
| 1        |          |   |   |   |   |   |   |   |   |   |   |   |   |   |   |   |   |   |   |   |   |   |   | <u> </u> | _ | _        | 7 | U        |          |          | J          |  |