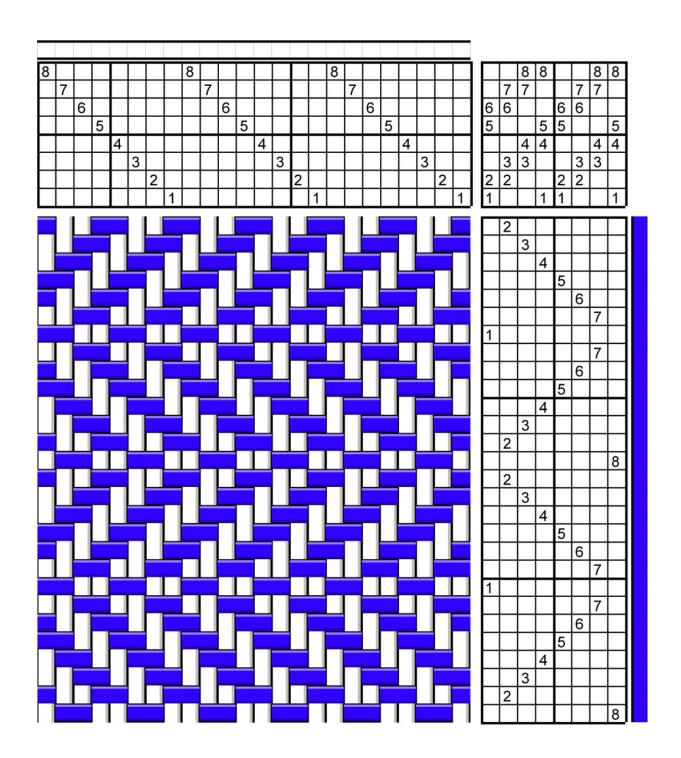

One of the wonderful things about weaving on a table loom is the ability to change your pattern simply by changing the sequence in which you lift the levers. or change your tie up treadles on a floor loom. Here is some of the many variations you can weave on a straight 8 threading (meaning your heddles are threaded 1, 2, 3, 4, 5, 6, 7, 8, 1, 2, 3, 4, 5, 6, 7, 8...etc). You can weave patterns within your project or you can have a long warp and weave many projects, all different, with the same threading. Why not try weaving a sampler and seeing how many variations are possible! Warp your loom - use **Ashford Mercerized Cotton 5/2** for the sample pictured. Make as wide as you want, using multiples of eight. Thread as a straight eight. Want to weave absorbent towels, Suggest **Ashford Un-Mercerized Cotton 5/2** 

Have fun weaving any or all of the following drafts! *Credit to Ashford Handicraft's* 

| 8        |          |   |   |   |   |   |   | 8 |   |   |   |   |   | Π |   | 8 |   |   |   |   |   |   |   |          |   |          |   |          |          |          |            |  |
|----------|----------|---|---|---|---|---|---|---|---|---|---|---|---|---|---|---|---|---|---|---|---|---|---|----------|---|----------|---|----------|----------|----------|------------|--|
| L        | 7        |   |   | L |   |   |   |   | 7 |   |   |   |   | L | L |   | 7 |   |   |   |   |   | Ш |          |   |          |   |          |          |          |            |  |
| L        | ┖        | 6 |   | L |   |   |   |   |   | 6 |   |   |   | L | L |   |   | 6 |   |   |   |   | Ш |          |   |          |   |          |          |          |            |  |
| ⊢        |          | L | 5 | Ļ |   |   |   |   |   |   | 5 |   |   | L | L | L |   |   | 5 | _ |   | L | Ш |          |   |          |   |          |          |          |            |  |
| ⊢        | ┡        |   | L | 4 | _ |   | L |   |   |   |   | 4 | _ | ┡ | ┡ |   |   |   |   | 4 | _ | _ | Н |          |   |          |   |          |          |          |            |  |
| ⊢        | ⊢        | L | L | ┡ | 3 | _ | L | L | L |   |   |   | 3 | Ļ | ┡ |   | _ |   |   |   | 3 | _ | Н |          |   |          |   |          |          |          |            |  |
| $\vdash$ | $\vdash$ | H | H | H |   | 2 | 1 | H | L | H |   |   | H | 2 | 1 | - | _ |   | L |   | H | 2 | 1 |          |   |          |   |          |          |          |            |  |
| 느        |          | _ | _ |   |   |   | 1 |   |   | _ |   |   |   | _ | 1 |   |   |   | _ |   |   |   | 1 |          |   |          |   |          |          |          |            |  |
|          |          |   |   |   |   | П |   |   |   |   |   |   |   |   | Ш |   |   |   |   |   |   |   |   | 1        | 2 |          |   | 5        | 6        |          |            |  |
|          |          | Ц |   |   |   | Ш |   |   |   | Ш |   |   |   | Ш |   |   |   | Ш |   |   |   | Ш |   | L        | 2 | 3        |   |          | 6        | 7        |            |  |
|          | Ц        |   |   |   | Ш |   |   |   | Ш |   |   |   |   |   |   |   |   |   |   |   |   |   | _ | L        |   | 3        | 4 |          |          | 7        | 8          |  |
| Ш        |          |   |   | Ц |   |   |   | Ш |   |   |   | Ш |   |   |   | Ш |   |   |   | Ш |   |   |   | 1        |   |          | 4 | 5        |          |          | 8          |  |
|          |          |   | Ш |   |   |   | Ц |   |   |   | Ш |   |   |   | Ц |   |   |   | Ш |   |   |   | Ш | 1        | 2 | _        |   | 5        | 6        | _        | Ц          |  |
|          | П        | Ц |   |   |   | Ш |   |   | П |   |   |   |   | Ш |   |   |   |   | _ |   |   |   | _ | ⊢        | 2 | 3        | _ | L        | 6        | 7        |            |  |
| П        | ш        | _ |   |   | Ш | _ |   | П |   | _ |   |   |   |   |   | П | Ш | _ |   |   | Ш | _ |   |          | H | 3        | 4 | _        |          | 7        | 8          |  |
| П        | П        |   | Ц |   |   |   | Ш | П |   | _ | ш |   |   |   | Ц | П |   |   | Ц |   |   | _ | ш | 1        | H | 3        | 4 | 5        |          | 7        | 8          |  |
|          | Н        |   |   | Ш |   |   | _ |   | П |   | _ | _ |   |   |   | ш |   |   | _ | _ |   |   | _ | $\vdash$ | 2 | 3        | 4 | Н        | 6        | 7        | $^{\circ}$ |  |
| _        | _        | П |   |   | Н |   |   |   | Н | П |   |   | _ |   |   |   | _ |   |   |   | _ |   |   | 1        | 2 | 3        | Н | 5        | 6        | _        | $\vdash$   |  |
| П        |          | _ | П |   |   |   |   |   | _ | _ |   |   | _ |   | П |   | _ | _ |   |   |   | _ | Н | 1        | _ |          | 4 | 5        | ۲        |          | 8          |  |
| Ш        | П        |   |   |   |   |   |   | П |   |   |   |   |   |   |   | П |   |   | _ |   |   |   |   | ۲        |   | 3        | 4 | ř        |          | 7        | 8          |  |
|          | ı        |   |   |   |   |   |   |   | П |   | _ |   |   |   |   |   |   |   |   | _ |   |   |   | $\vdash$ | 2 | 3        | Ė | Г        | 6        | 7        | Ť          |  |
|          |          |   |   |   |   |   |   |   |   | П |   |   |   |   | П |   |   |   |   |   |   |   |   | 1        | 2 |          |   | 5        | 6        |          |            |  |
| П        |          |   |   |   |   |   |   |   |   |   |   |   |   |   |   |   |   |   |   |   |   |   |   | 1        |   |          | 4 | 5        |          |          | 8          |  |
|          |          |   |   |   |   |   |   |   |   |   |   |   |   |   |   |   |   |   |   |   |   |   |   |          |   | 3        | 4 |          |          | 7        | 8          |  |
|          | Ш        |   |   |   | Ш |   |   |   | Ш |   |   |   | Ш |   |   |   | Ш |   |   |   | Ш |   |   |          | 2 | 3        |   |          | 6        | 7        |            |  |
|          |          | Ш | П |   |   | Ш |   |   |   |   |   |   |   |   |   |   |   |   |   |   |   |   | П | 1        | 2 |          |   | 5        | 6        |          |            |  |
|          |          |   | Ш |   |   |   | Ш |   |   |   | Ш |   |   |   | Ц |   |   |   |   |   |   |   | Ш | 1        |   | L        | 4 | 5        |          |          | 8          |  |
| Ш        | l I      |   | _ | Ш |   |   | _ | Ш |   |   | _ | Ш |   |   |   | Ш |   |   | _ | Ш |   |   | _ | $\vdash$ |   | 3        | 4 | L        |          | 7        | 8          |  |
| _        | ш        |   |   | _ |   |   |   | _ | Ш |   |   |   |   |   |   | _ | Ш |   |   | _ | Ш |   |   | Ŀ        | 2 | 3        |   | _        | 6        | 7        |            |  |
|          |          |   | Ц |   |   |   | Ц |   |   |   | Ш |   |   |   | Ц |   |   |   | Ш |   |   |   | Ц | 1        | 2 | _        |   | 5        | 6        | _        | $\vdash$   |  |
|          | П        | H |   |   |   | Ц |   |   |   | Ш |   |   |   | Ц |   |   |   | Ш |   |   |   | Ш |   | $\vdash$ | 2 | 3        | 4 | $\vdash$ | 6        | 7        | H          |  |
|          | 닏        |   |   |   | Н |   |   |   | Ш |   |   |   |   |   |   |   |   |   |   |   |   |   |   | 1        |   | 3        | 4 | _        | $\vdash$ | 7        | 8          |  |
|          |          |   |   | Н |   |   |   | Н |   |   |   | Ш |   |   | П | Н |   |   |   | Ш |   |   |   | 1        | 2 | $\vdash$ | 4 | 5        | 6        | $\vdash$ | 0          |  |
|          |          |   | H |   |   | Ш | H |   |   |   |   |   |   |   | H |   |   |   |   |   |   |   |   | ۲        | 2 | 2        | 4 | 3        | 6        | 7        | $\vdash$   |  |
|          | Ш        | H |   |   |   | H |   |   |   | - |   |   |   | H |   |   |   |   |   |   |   |   |   | $\vdash$ | _ | 3        | 4 | H        | -        | 7        | 8          |  |
|          | H        |   |   |   | H |   |   |   | ۳ |   |   |   |   |   |   |   |   |   |   |   |   |   |   | 1        |   |          | 4 | 5        | $\vdash$ | <u></u>  | 8          |  |
| 1        |          |   |   |   |   |   |   |   |   |   |   |   |   |   |   |   |   |   |   |   |   |   |   | <u> </u> | _ | _        | 7 | U        |          |          | J          |  |