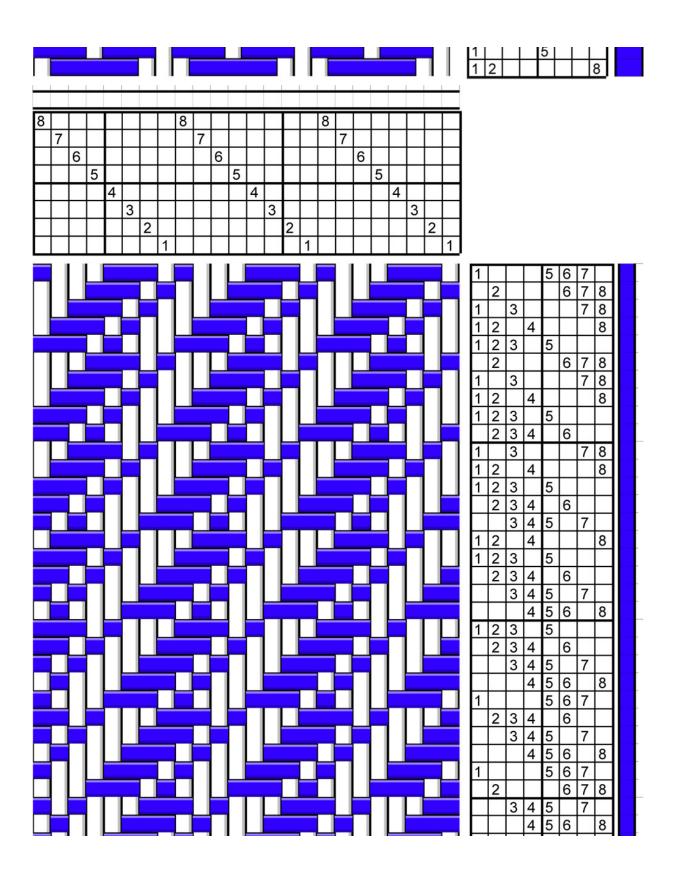

One of the wonderful things about weaving on a table loom is the ability to change your pattern simply by changing the sequence in which you lift the levers. or change your tie up treadles on a floor loom. Here is some of the many variations you can weave on a straight 8 threading (meaning your heddles are threaded 1, 2, 3, 4, 5, 6, 7, 8, 1, 2, 3, 4, 5, 6, 7, 8...etc). You can weave patterns within your project or you can have a long warp and weave many projects, all different, with the same threading. Why not try weaving a sampler and seeing how many variations are possible! Warp your loom - use **Ashford Mercerized Cotton 5/2** for the sample pictured. Make as wide as you want, using multiples of eight. Thread as a straight eight. Want to weave absorbent towels, Suggest **Ashford Un-Mercerized Cotton 5/2** 

Have fun weaving any or all of the following drafts! *Credit to Ashford Handicraft's* 

| 8        |          |   |   |   |   |   |   | 8 |   |   |   |   |   | Π |   | 8 |   |   |   |   |   |   |   |          |   |          |   |          |          |          |            |  |
|----------|----------|---|---|---|---|---|---|---|---|---|---|---|---|---|---|---|---|---|---|---|---|---|---|----------|---|----------|---|----------|----------|----------|------------|--|
| L        | 7        |   |   | L |   |   |   |   | 7 |   |   |   |   | L | L |   | 7 |   |   |   |   |   | Ш |          |   |          |   |          |          |          |            |  |
| L        | ┖        | 6 |   | L |   |   |   |   |   | 6 |   |   |   | L | L |   |   | 6 |   |   |   |   | Ш |          |   |          |   |          |          |          |            |  |
| ⊢        |          | L | 5 | Ļ |   |   |   |   |   |   | 5 |   |   | L | L | L |   |   | 5 | _ |   | L | Ш |          |   |          |   |          |          |          |            |  |
| ⊢        | ┡        |   | L | 4 | _ |   | L |   |   |   |   | 4 | _ | ┡ | ┡ |   |   |   |   | 4 | _ | _ | Н |          |   |          |   |          |          |          |            |  |
| ⊢        | ⊢        | L | L | ┡ | 3 | _ | L | L | L |   |   |   | 3 | Ļ | ┡ |   | _ |   |   |   | 3 | _ | Н |          |   |          |   |          |          |          |            |  |
| $\vdash$ | $\vdash$ | H | H | H |   | 2 | 1 | H | L | H |   |   | H | 2 | 1 | - | _ |   | L |   | H | 2 | 1 |          |   |          |   |          |          |          |            |  |
| 느        |          | _ | _ |   |   |   | 1 |   |   | _ |   |   |   | _ | 1 |   |   |   | _ |   |   |   | 1 |          |   |          |   |          |          |          |            |  |
|          |          |   |   |   |   | П |   |   |   |   |   |   |   |   | Ш |   |   |   |   |   |   |   |   | 1        | 2 |          |   | 5        | 6        |          |            |  |
|          |          | Ц |   |   |   | Ш |   |   |   | Ш |   |   |   | Ш |   |   |   | Ш |   |   |   | Ш |   | L        | 2 | 3        |   |          | 6        | 7        |            |  |
|          | Ц        |   |   |   | Ш |   |   |   | Ш |   |   |   |   |   |   |   |   |   |   |   |   |   | _ | L        |   | 3        | 4 |          |          | 7        | 8          |  |
| Ш        |          |   |   | Ц |   |   |   | Ш |   |   |   | Ш |   |   |   | Ш |   |   |   | Ш |   |   |   | 1        |   |          | 4 | 5        |          |          | 8          |  |
|          |          |   | Ш |   |   |   | Ц |   |   |   | Ш |   |   |   | Ц |   |   |   | Ш |   |   |   | Ш | 1        | 2 | _        |   | 5        | 6        | _        | Ц          |  |
|          | П        | Ц |   |   |   | Ш |   |   | П |   |   |   |   | Ш |   |   |   |   | _ |   |   |   | _ | ⊢        | 2 | 3        | _ | L        | 6        | 7        |            |  |
| П        | ш        | _ |   |   | Ш | _ |   | П |   | _ |   |   |   |   |   | П | Ш | _ |   |   | Ш | _ |   |          | H | 3        | 4 | _        |          | 7        | 8          |  |
| П        | П        |   | Ц |   |   |   | Ш | П |   | _ | ш |   |   |   | Ц | П |   |   | Ц |   |   | _ | ш | 1        | H | 3        | 4 | 5        |          | 7        | 8          |  |
|          | Н        |   |   | Ш |   |   | _ |   | П |   | _ | _ |   |   |   | ш |   |   | _ | _ |   |   | _ | $\vdash$ | 2 | 3        | 4 | Н        | 6        | 7        | $^{\circ}$ |  |
| _        | _        | П |   |   | Н |   |   |   | Н | П |   |   | _ |   |   |   | _ |   |   |   | _ |   |   | 1        | 2 | 3        | Н | 5        | 6        | _        | $\vdash$   |  |
| П        |          | _ | П |   |   |   |   |   | _ | _ |   |   | _ |   | П |   | _ | _ |   |   |   | _ | Н | 1        | _ |          | 4 | 5        | ۲        |          | 8          |  |
| Ш        | П        |   |   |   |   |   |   | П |   |   |   |   |   |   |   | П |   |   | _ |   |   |   |   | ۲        |   | 3        | 4 | ř        |          | 7        | 8          |  |
|          | ı        |   |   |   |   |   |   |   | П |   | _ |   |   |   |   |   |   |   |   | _ |   |   |   | $\vdash$ | 2 | 3        | Ė | Г        | 6        | 7        | Ť          |  |
|          |          |   |   |   |   |   |   |   |   | П |   |   |   |   | П |   |   |   |   |   |   |   |   | 1        | 2 |          |   | 5        | 6        |          |            |  |
| П        |          |   |   |   |   |   |   |   |   |   |   |   |   |   |   |   |   |   |   |   |   |   |   | 1        |   |          | 4 | 5        |          |          | 8          |  |
|          |          |   |   |   |   |   |   |   |   |   |   |   |   |   |   |   |   |   |   |   |   |   |   |          |   | 3        | 4 |          |          | 7        | 8          |  |
|          | Ш        |   |   |   | Ш |   |   |   | Ш |   |   |   | Ш |   |   |   | Ш |   |   |   | Ш |   |   |          | 2 | 3        |   |          | 6        | 7        |            |  |
|          |          | Ш | П |   |   | Ш |   |   |   |   |   |   |   |   |   |   |   |   |   |   |   |   | П | 1        | 2 |          |   | 5        | 6        |          |            |  |
|          |          |   | Ш |   |   |   | Ш |   |   |   | Ш |   |   |   | Ц |   |   |   |   |   |   |   | Ш | 1        |   | L        | 4 | 5        |          |          | 8          |  |
| Ш        | l I      |   | _ | Ш |   |   | _ | Ш |   |   | _ | Ш |   |   |   | Ш |   |   | _ | Ш |   |   | _ | $\vdash$ |   | 3        | 4 | L        |          | 7        | 8          |  |
| _        | ш        |   |   | _ |   |   |   | _ | Ш |   |   |   |   |   |   | _ | Ш |   |   | _ | Ш |   |   | Ŀ        | 2 | 3        |   | _        | 6        | 7        |            |  |
|          |          |   | Ц |   |   |   | Ц |   |   |   | Ш |   |   |   | Ц |   |   |   | Ш |   |   |   | Ц | 1        | 2 | _        |   | 5        | 6        | _        | $\vdash$   |  |
|          | П        | H |   |   |   | Ц |   |   |   | Ш |   |   |   | Ц |   |   |   | Ш |   |   |   | Ш |   | $\vdash$ | 2 | 3        | 4 | $\vdash$ | 6        | 7        | H          |  |
|          | 닏        |   |   |   | Н |   |   |   | Ш |   |   |   |   |   |   |   |   |   |   |   |   |   |   | 1        |   | 3        | 4 | _        | $\vdash$ | 7        | 8          |  |
|          |          |   |   | Н |   |   |   | Н |   |   |   | Ш |   |   | П | Н |   |   |   | Ш |   |   |   | 1        | 2 | $\vdash$ | 4 | 5        | 6        | $\vdash$ | 0          |  |
|          |          |   | H |   |   | Ш | H |   |   |   |   |   |   |   | H |   |   |   |   |   |   |   |   | ۲        | 2 | 2        | 4 | 3        | 6        | 7        | $\vdash$   |  |
|          | Ш        | H |   |   |   | H |   |   |   | - |   |   |   | H |   |   |   |   |   |   |   |   |   | $\vdash$ | _ | 3        | 4 | H        | -        | 7        | 8          |  |
|          | H        |   |   |   | H |   |   |   | ۳ |   |   |   |   |   |   |   |   |   |   |   |   |   |   | 1        |   |          | 4 | 5        | $\vdash$ | <u></u>  | 8          |  |
| 1        |          |   |   |   |   |   |   |   |   |   |   |   |   |   |   |   |   |   |   |   |   |   |   | <u> </u> | _ | _        | 7 | U        |          |          | J          |  |