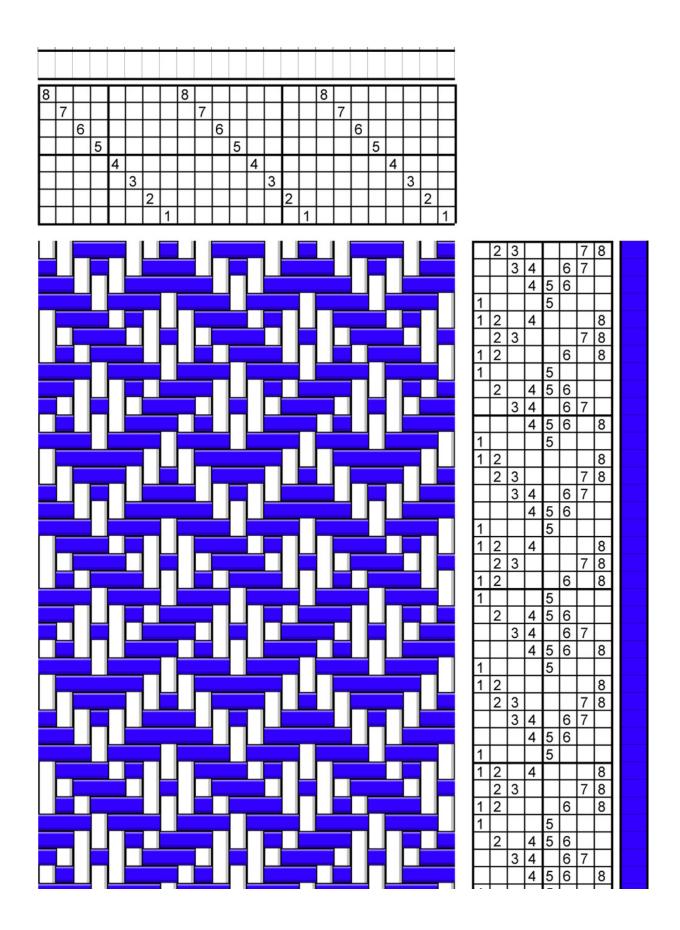

One of the wonderful things about weaving on a table loom is the ability to change your pattern simply by changing the sequence in which you lift the levers. or change your tie up treadles on a floor loom. Here is some of the many variations you can weave on a straight 8 threading (meaning your heddles are threaded 1, 2, 3, 4, 5, 6, 7, 8, 1, 2, 3, 4, 5, 6, 7, 8...etc). You can weave patterns within your project or you can have a long warp and weave many projects, all different, with the same threading. Why not try weaving a sampler and seeing how many variations are possible! Warp your loom - use **Ashford Mercerized Cotton 5/2** for the sample pictured. Make as wide as you want, using multiples of eight. Thread as a straight eight. Want to weave absorbent towels, Suggest **Ashford Un-Mercerized Cotton 5/2** 

Have fun weaving any or all of the following drafts! *Credit to Ashford Handicraft's* 

| 8        |          |   |   |   |   |   |   | 8 |   |   |   |   |   | Π |   | 8 |   |   |   |   |   |   |   |          |   |          |   |          |          |          |            |  |
|----------|----------|---|---|---|---|---|---|---|---|---|---|---|---|---|---|---|---|---|---|---|---|---|---|----------|---|----------|---|----------|----------|----------|------------|--|
| L        | 7        |   |   | L |   |   |   |   | 7 |   |   |   |   | L | L |   | 7 |   |   |   |   |   | Ш |          |   |          |   |          |          |          |            |  |
| L        | ┖        | 6 |   | L |   |   |   |   |   | 6 |   |   |   | L | L |   |   | 6 |   |   |   |   | Ш |          |   |          |   |          |          |          |            |  |
| ⊢        |          | L | 5 | Ļ |   |   |   |   |   |   | 5 |   |   | L | L | L |   |   | 5 | _ |   | L | Ш |          |   |          |   |          |          |          |            |  |
| ⊢        | ┡        |   | L | 4 | _ |   | L |   |   |   |   | 4 | _ | ┡ | ┡ |   |   |   |   | 4 | _ | _ | Н |          |   |          |   |          |          |          |            |  |
| ⊢        | ⊢        | L | L | ┡ | 3 | _ | L | L | L |   |   |   | 3 | Ļ | ┡ |   | _ |   |   |   | 3 | _ | Н |          |   |          |   |          |          |          |            |  |
| $\vdash$ | $\vdash$ | H | H | H |   | 2 | 1 | H | L | H |   |   | H | 2 | 1 | - | _ |   | L |   | H | 2 | 1 |          |   |          |   |          |          |          |            |  |
| 느        |          | _ | _ |   |   |   | 1 |   |   | _ |   |   |   | _ | 1 |   |   |   | _ |   |   |   | 1 |          |   |          |   |          |          |          |            |  |
|          |          |   |   |   |   | П |   |   |   |   |   |   |   |   | Ш |   |   |   |   |   |   |   |   | 1        | 2 |          |   | 5        | 6        |          |            |  |
|          |          | Ц |   |   |   | Ш |   |   |   | Ш |   |   |   | Ш |   |   |   | Ш |   |   |   | Ш |   | L        | 2 | 3        |   |          | 6        | 7        |            |  |
|          | Ц        |   |   |   | Ш |   |   |   | Ш |   |   |   |   |   |   |   |   |   |   |   |   |   | _ | L        |   | 3        | 4 |          |          | 7        | 8          |  |
| Ш        |          |   |   | Ц |   |   |   | Ш |   |   |   | Ш |   |   |   | Ш |   |   |   | Ш |   |   |   | 1        |   |          | 4 | 5        |          |          | 8          |  |
|          |          |   | Ш |   |   |   | Ц |   |   |   | Ш |   |   |   | Ц |   |   |   | Ш |   |   |   | Ш | 1        | 2 | _        |   | 5        | 6        | _        | Ц          |  |
|          | П        | Ц |   |   |   | Ш |   |   | П |   |   |   |   | Ш |   |   |   |   | _ |   |   |   | _ | ⊢        | 2 | 3        | _ | L        | 6        | 7        |            |  |
| П        | ш        | _ |   |   | Ш | _ |   | П |   | _ |   |   |   |   |   | П | Ш | _ |   |   | Ш | _ |   |          | H | 3        | 4 | _        |          | 7        | 8          |  |
| П        | П        |   | Ц |   |   |   | Ш | П |   | _ | ш |   |   |   | Ц | П |   |   | Ц |   |   | _ | ш | 1        | H | 3        | 4 | 5        |          | 7        | 8          |  |
|          | Н        |   |   | Ш |   |   | _ |   | П |   | _ | _ |   |   |   | ш |   |   | _ | _ |   |   | _ | $\vdash$ | 2 | 3        | 4 | Н        | 6        | 7        | $^{\circ}$ |  |
| _        | _        | П |   |   | Н |   |   |   | Н | П |   |   | _ |   |   |   | _ |   |   |   | _ |   |   | 1        | 2 | 3        | Н | 5        | 6        | _        | $\vdash$   |  |
| П        |          | _ | П |   |   |   |   |   | _ | _ |   |   | _ |   | П |   | _ | _ |   |   |   | _ | Н | 1        | _ |          | 4 | 5        | ۲        |          | 8          |  |
| Ш        | П        |   |   |   |   |   |   | П |   |   |   |   |   |   |   | П |   |   | _ |   |   |   |   | ۲        |   | 3        | 4 | ř        |          | 7        | 8          |  |
|          | ı        |   |   |   |   |   |   |   | П |   | _ |   |   |   |   |   |   |   |   | _ |   |   |   | $\vdash$ | 2 | 3        | Ė | Г        | 6        | 7        | Ť          |  |
|          |          |   |   |   |   |   |   |   |   | П |   |   |   |   | П |   |   |   |   |   |   |   |   | 1        | 2 |          |   | 5        | 6        |          |            |  |
| П        |          |   |   |   |   |   |   |   |   |   |   |   |   |   |   |   |   |   |   |   |   |   |   | 1        |   |          | 4 | 5        |          |          | 8          |  |
|          |          |   |   |   |   |   |   |   |   |   |   |   |   |   |   |   |   |   |   |   |   |   |   |          |   | 3        | 4 |          |          | 7        | 8          |  |
|          | Ш        |   |   |   | Ш |   |   |   | Ш |   |   |   | Ш |   |   |   | Ш |   |   |   | Ш |   |   |          | 2 | 3        |   |          | 6        | 7        |            |  |
|          |          | Ш | П |   |   | Ш |   |   |   |   |   |   |   |   |   |   |   |   |   |   |   |   | П | 1        | 2 |          |   | 5        | 6        |          |            |  |
|          |          |   | Ш |   |   |   | Ш |   |   |   | Ш |   |   |   | Ц |   |   |   |   |   |   |   | Ш | 1        |   | L        | 4 | 5        |          |          | 8          |  |
| Ш        | l I      |   | _ | Ш |   |   | _ | Ш |   |   | _ | Ш |   |   |   | Ш |   |   | _ | Ш |   |   | _ | $\vdash$ |   | 3        | 4 | L        |          | 7        | 8          |  |
| _        | ш        |   |   | _ |   |   |   | _ | Ш |   |   |   |   |   |   | _ | Ш |   |   | _ | Ш |   |   | Ŀ        | 2 | 3        |   | _        | 6        | 7        |            |  |
|          |          |   | Ц |   |   |   | Ц |   |   |   | Ш |   |   |   | Ц |   |   |   | Ш |   |   |   | Ц | 1        | 2 | _        |   | 5        | 6        | _        | $\vdash$   |  |
|          | П        | H |   |   |   | Ц |   |   |   | Ш |   |   |   | Ц |   |   |   | Ш |   |   |   | Ш |   | $\vdash$ | 2 | 3        | 4 | $\vdash$ | 6        | 7        | H          |  |
|          | 닏        |   |   |   | Н |   |   |   | Ш |   |   |   |   |   |   |   |   |   |   |   |   |   |   | 1        |   | 3        | 4 | _        | $\vdash$ | 7        | 8          |  |
|          |          |   |   | Н |   |   |   | Н |   |   |   | Ш |   |   | П | Н |   |   |   | Ш |   |   |   | 1        | 2 | $\vdash$ | 4 | 5        | 6        | $\vdash$ | 0          |  |
|          |          |   | H |   |   | Ш | H |   |   |   |   |   |   |   | H |   |   |   |   |   |   |   |   | ۲        | 2 | 2        | 4 | 3        | 6        | 7        | $\vdash$   |  |
|          | Ш        | H |   |   |   | H |   |   |   | - |   |   |   | H |   |   |   |   |   |   |   |   |   | $\vdash$ | _ | 3        | 4 | H        | -        | 7        | 8          |  |
|          | H        |   |   |   | H |   |   |   | ۳ |   |   |   |   |   |   |   |   |   |   |   |   |   |   | 1        |   |          | 4 | 5        | $\vdash$ | <u></u>  | 8          |  |
| 1        |          |   |   |   |   |   |   |   |   |   |   |   |   |   |   |   |   |   |   |   |   |   |   | <u> </u> | _ | _        | 7 | U        |          |          | J          |  |