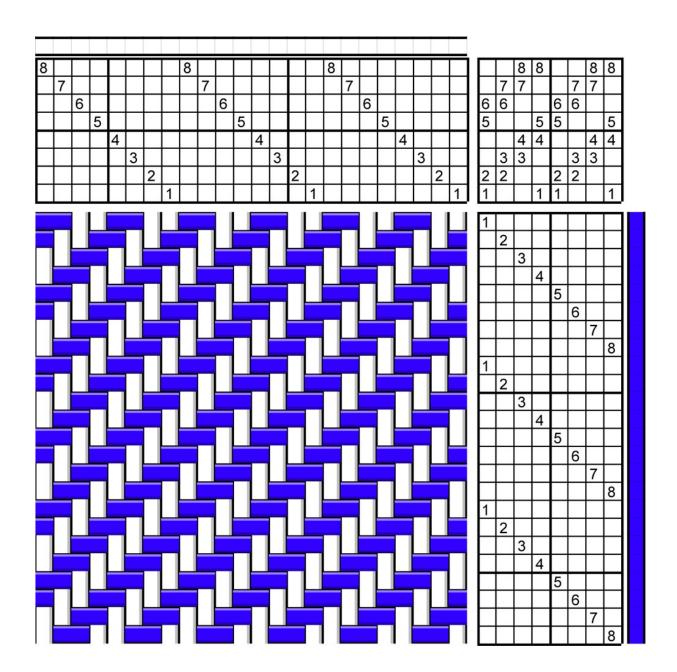

One of the wonderful things about weaving on a table loom is the ability to change your pattern simply by changing the sequence in which you lift the levers. or change your tie up treadles on a floor loom. Here is some of the many variations you can weave on a straight 8 threading (meaning your heddles are threaded 1, 2, 3, 4, 5, 6, 7, 8, 1, 2, 3, 4, 5, 6, 7, 8...etc). You can weave patterns within your project or you can have a long warp and weave many projects, all different, with the same threading. Why not try weaving a sampler and seeing how many variations are possible! Warp your loom - use **Ashford Mercerized Cotton 5/2** for the sample pictured. Make as wide as you want, using multiples of eight. Thread as a straight eight. Want to weave absorbent towels, Suggest **Ashford Un-Mercerized Cotton 5/2** 

Have fun weaving any or all of the following drafts! *Credit to Ashford Handicraft's* 

| 8        |          |   |   |   |   |   |   | 8 |   |   |   |   |   | Π |   | 8 |   |   |   |   |   |   |   |          |   |          |   |          |          |          |            |  |
|----------|----------|---|---|---|---|---|---|---|---|---|---|---|---|---|---|---|---|---|---|---|---|---|---|----------|---|----------|---|----------|----------|----------|------------|--|
| L        | 7        |   |   | L |   |   |   |   | 7 |   |   |   |   | L | L |   | 7 |   |   |   |   |   | Ш |          |   |          |   |          |          |          |            |  |
| L        | ┖        | 6 |   | L |   |   |   |   |   | 6 |   |   |   | L | L |   |   | 6 |   |   |   |   | Ш |          |   |          |   |          |          |          |            |  |
| ⊢        |          | L | 5 | Ļ |   |   |   |   |   |   | 5 |   |   | L | L | L |   |   | 5 | _ |   | L | Ш |          |   |          |   |          |          |          |            |  |
| ⊢        | ┡        |   | L | 4 | _ |   | L |   |   |   |   | 4 | _ | ┡ | ┡ |   |   |   |   | 4 | _ | _ | Н |          |   |          |   |          |          |          |            |  |
| ⊢        | ⊢        | L | L | ┡ | 3 | _ | L | L | L |   |   |   | 3 | Ļ | ┡ |   | _ |   |   |   | 3 | _ | Н |          |   |          |   |          |          |          |            |  |
| $\vdash$ | $\vdash$ | H | H | H |   | 2 | 1 | H | L | H |   |   | H | 2 | 1 | - | _ |   | L |   | H | 2 | 1 |          |   |          |   |          |          |          |            |  |
| 느        |          | _ | _ |   |   |   | 1 |   |   | _ |   |   |   | _ | 1 |   |   |   | _ |   |   |   | 1 |          |   |          |   |          |          |          |            |  |
|          |          |   |   |   |   | П |   |   |   |   |   |   |   |   | Ш |   |   |   |   |   |   |   |   | 1        | 2 |          |   | 5        | 6        |          |            |  |
|          |          | Ц |   |   |   | Ш |   |   |   | Ш |   |   |   | Ш |   |   |   | Ш |   |   |   | Ш |   | L        | 2 | 3        |   |          | 6        | 7        |            |  |
|          | Ц        |   |   |   | Ш |   |   |   | Ш |   |   |   |   |   |   |   |   |   |   |   |   |   | _ | L        |   | 3        | 4 |          |          | 7        | 8          |  |
| Ш        |          |   |   | Ц |   |   |   | Ш |   |   |   | Ш |   |   |   | Ш |   |   |   | Ш |   |   |   | 1        |   |          | 4 | 5        |          |          | 8          |  |
|          |          |   | Ш |   |   |   | Ц |   |   |   | Ш |   |   |   | Ц |   |   |   | Ш |   |   |   | Ш | 1        | 2 | _        |   | 5        | 6        | _        | Ц          |  |
|          | П        | Ц |   |   |   | Ш |   |   | П |   |   |   |   | Ш |   |   |   |   | _ |   |   |   | _ | ⊢        | 2 | 3        | _ | L        | 6        | 7        |            |  |
| П        | ш        | _ |   |   | Ш | _ |   | П |   | _ |   |   |   |   |   | П | Ш | _ |   |   | Ш | _ |   |          | H | 3        | 4 | _        |          | 7        | 8          |  |
| П        | П        |   | Ц |   |   |   | Ш | П |   | _ | ш |   |   |   | Ц | П |   |   | Ц |   |   | _ | ш | 1        | H | 3        | 4 | 5        |          | 7        | 8          |  |
|          | Н        |   |   | Ш |   |   | _ |   | П |   | _ | _ |   |   |   | ш |   |   | _ | _ |   |   | _ | $\vdash$ | 2 | 3        | 4 | Н        | 6        | 7        | $^{\circ}$ |  |
| _        | _        | П |   |   | Н |   |   |   | Н | П |   |   | _ |   |   |   | _ |   |   |   | _ |   |   | 1        | 2 | 3        | Н | 5        | 6        | _        | $\vdash$   |  |
| П        |          | _ | П |   |   |   |   |   | _ | _ |   |   | _ |   | П |   | _ | _ |   |   |   | _ | Н | 1        | _ |          | 4 | 5        | ۲        |          | 8          |  |
| Ш        | П        |   |   |   |   |   |   | П |   |   |   |   |   |   |   | П |   |   | _ |   |   |   |   | ۲        |   | 3        | 4 | ř        |          | 7        | 8          |  |
|          | ı        |   |   |   |   |   |   |   | П |   | _ |   |   |   |   |   |   |   |   | _ |   |   |   | $\vdash$ | 2 | 3        | Ė | Г        | 6        | 7        | Ť          |  |
|          |          |   |   |   |   |   |   |   |   | П |   |   |   |   | П |   |   |   |   |   |   |   |   | 1        | 2 |          |   | 5        | 6        |          |            |  |
| П        |          |   |   |   |   |   |   |   |   |   |   |   |   |   |   |   |   |   |   |   |   |   |   | 1        |   |          | 4 | 5        |          |          | 8          |  |
|          |          |   |   |   |   |   |   |   |   |   |   |   |   |   |   |   |   |   |   |   |   |   |   |          |   | 3        | 4 |          |          | 7        | 8          |  |
|          | Ш        |   |   |   | Ш |   |   |   | Ш |   |   |   | Ш |   |   |   | Ш |   |   |   | Ш |   |   |          | 2 | 3        |   |          | 6        | 7        |            |  |
|          |          | Ш | П |   |   | Ш |   |   |   |   |   |   |   |   |   |   |   |   |   |   |   |   | П | 1        | 2 |          |   | 5        | 6        |          |            |  |
|          |          |   | Ш |   |   |   | Ш |   |   |   | Ш |   |   |   | Ц |   |   |   |   |   |   |   | Ш | 1        |   | L        | 4 | 5        |          |          | 8          |  |
| Ш        | l I      |   | _ | Ш |   |   | _ | Ш |   |   | _ | Ш |   |   |   | Ш |   |   | _ | Ш |   |   | _ | $\vdash$ |   | 3        | 4 | L        |          | 7        | 8          |  |
| _        | ш        |   |   | _ |   |   |   | _ | Ш |   |   |   |   |   |   | _ | Ш |   |   | _ | Ш |   |   | Ŀ        | 2 | 3        |   | _        | 6        | 7        |            |  |
|          |          |   | Ц |   |   |   | Ц |   |   |   | Ш |   |   |   | Ц |   |   |   | Ш |   |   |   | Ц | 1        | 2 | _        |   | 5        | 6        | _        | $\vdash$   |  |
|          | П        | H |   |   |   | Ц |   |   |   | Ш |   |   |   | Ц |   |   |   | Ш |   |   |   | Ш |   | $\vdash$ | 2 | 3        | 4 | $\vdash$ | 6        | 7        | H          |  |
|          | 닏        |   |   |   | Н |   |   |   | Ш |   |   |   |   |   |   |   |   |   |   |   |   |   |   | 1        |   | 3        | 4 | _        | $\vdash$ | 7        | 8          |  |
|          |          |   |   | Н |   |   |   | Н |   |   |   | Ш |   |   | П | Н |   |   |   | Ш |   |   |   | 1        | 2 | $\vdash$ | 4 | 5        | 6        | $\vdash$ | 0          |  |
|          |          |   | H |   |   | Ш | H |   |   |   |   |   |   |   | H |   |   |   |   |   |   |   |   | ۲        | 2 | 2        | 4 | 3        | 6        | 7        | $\vdash$   |  |
|          | Ш        | H |   |   |   | H |   |   |   | - |   |   |   | H |   |   |   |   |   |   |   |   |   | $\vdash$ | _ | 3        | 4 | H        | -        | 7        | 8          |  |
|          | H        |   |   |   | H |   |   |   | ۳ |   |   |   |   |   |   |   |   |   |   |   |   |   |   | 1        |   |          | 4 | 5        | $\vdash$ | <u></u>  | 8          |  |
| 1        |          |   |   |   |   |   |   |   |   |   |   |   |   |   |   |   |   |   |   |   |   |   |   | <u> </u> | _ | _        | 7 | U        |          |          | J          |  |