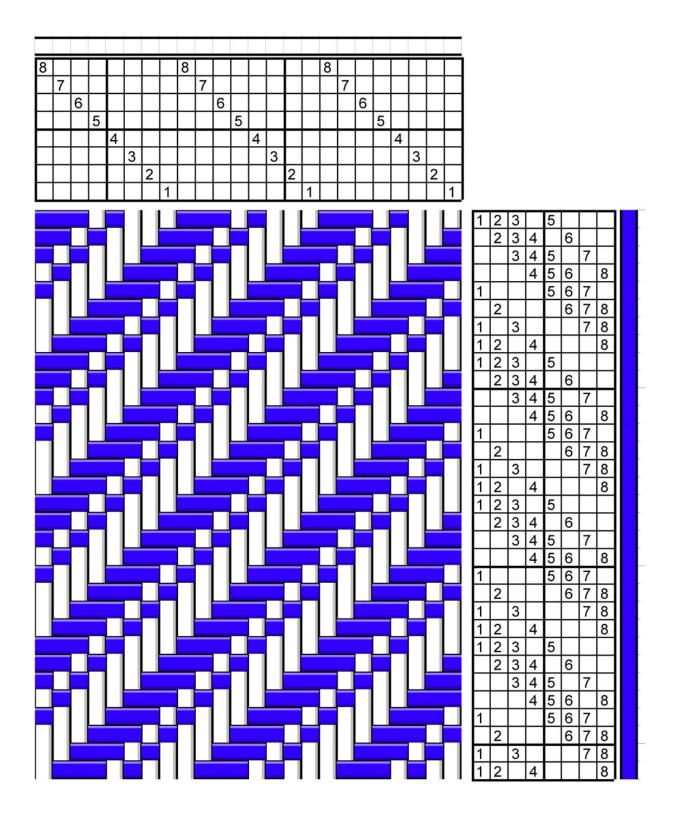

Have fun weaving any or all of the following drafts! *Credit to Ashford Handicraft's* 

| 8        |          |   |   |   |   |   |   | 8 |   |   |   |   |   | Π |   | 8 |   |   |   |   |   |   |   |          |   |          |   |          |          |          |            |  |
|----------|----------|---|---|---|---|---|---|---|---|---|---|---|---|---|---|---|---|---|---|---|---|---|---|----------|---|----------|---|----------|----------|----------|------------|--|
| L        | 7        |   |   | L |   |   |   |   | 7 |   |   |   |   | L | L |   | 7 |   |   |   |   |   | Ш |          |   |          |   |          |          |          |            |  |
| L        | ┖        | 6 |   | L |   |   |   |   |   | 6 |   |   |   | L | L |   |   | 6 |   |   |   |   | Ш |          |   |          |   |          |          |          |            |  |
| ⊢        |          | L | 5 | Ļ |   |   |   |   |   |   | 5 |   |   | L | L | L |   |   | 5 | _ |   | L | Ш |          |   |          |   |          |          |          |            |  |
| ⊢        | ┡        |   | L | 4 | _ |   | L |   |   |   |   | 4 | _ | ┡ | ┡ |   |   |   |   | 4 | _ | _ | Н |          |   |          |   |          |          |          |            |  |
| ⊢        | ⊢        | L | L | ┡ | 3 | _ | L | L | L |   |   |   | 3 | Ļ | ┡ |   | _ |   |   |   | 3 | _ | Н |          |   |          |   |          |          |          |            |  |
| $\vdash$ | $\vdash$ | H | H | H |   | 2 | 1 | H | L | H |   |   | H | 2 | 1 | - | _ |   | L |   | H | 2 | 1 |          |   |          |   |          |          |          |            |  |
| 느        |          | _ | _ |   |   |   | 1 |   |   | _ |   |   |   | _ | 1 |   |   |   | _ |   |   |   | 1 |          |   |          |   |          |          |          |            |  |
|          |          |   |   |   |   | П |   |   |   |   |   |   |   |   | Ш |   |   |   |   |   |   |   |   | 1        | 2 |          |   | 5        | 6        |          |            |  |
|          |          | Ц |   |   |   | Ш |   |   |   | Ш |   |   |   | Ш |   |   |   | Ш |   |   |   | Ш |   | L        | 2 | 3        |   |          | 6        | 7        |            |  |
|          | Ц        |   |   |   | Ш |   |   |   | Ш |   |   |   |   |   |   |   |   |   |   |   |   |   | _ | L        |   | 3        | 4 |          |          | 7        | 8          |  |
| Ш        |          |   |   | Ц |   |   |   | Ш |   |   |   | Ш |   |   |   | Ш |   |   |   | Ш |   |   |   | 1        |   |          | 4 | 5        |          |          | 8          |  |
|          |          |   | Ш |   |   |   | Ц |   |   |   | Ш |   |   |   | Ц |   |   |   | Ш |   |   |   | Ш | 1        | 2 | _        |   | 5        | 6        | _        | Ц          |  |
|          | П        | Ц |   |   |   | Ш |   |   | П |   |   |   |   | Ш |   |   |   |   | _ |   |   |   | _ | ⊢        | 2 | 3        | _ | L        | 6        | 7        |            |  |
| П        | ш        | _ |   |   | Ш | _ |   | П |   | _ |   |   |   |   |   | П | Ш | _ |   |   | Ш | _ |   |          | H | 3        | 4 | _        |          | 7        | 8          |  |
| П        | П        |   | Ц |   |   |   | Ш | П |   | _ | ш |   |   |   | Ц | П |   |   | Ц |   |   | _ | ш | 1        | H | 3        | 4 | 5        |          | 7        | 8          |  |
|          | Н        |   |   | Ш |   |   | _ |   | П |   | _ | _ |   |   |   | ш |   |   | _ | _ |   |   | _ | $\vdash$ | 2 | 3        | 4 | Н        | 6        | 7        | $^{\circ}$ |  |
| _        | _        | П |   |   | Н |   |   |   | Н | П |   |   | _ |   |   |   | _ |   |   |   | _ |   |   | 1        | 2 | 3        | Н | 5        | 6        | _        | $\vdash$   |  |
| П        |          | _ | П |   |   |   |   |   | _ | _ |   |   | _ |   | П |   | _ | _ |   |   |   | _ | Н | 1        | _ |          | 4 | 5        | ۲        |          | 8          |  |
| Ш        | П        |   |   |   |   |   |   | П |   |   |   |   |   |   |   | П |   |   | _ |   |   |   |   | ۲        |   | 3        | 4 | ř        |          | 7        | 8          |  |
|          | ı        |   |   |   |   |   |   |   | П |   | _ |   |   |   |   |   |   |   |   | _ |   |   |   | $\vdash$ | 2 | 3        | Ė | Г        | 6        | 7        | Ť          |  |
|          |          |   |   |   |   |   |   |   |   | П |   |   |   |   | П |   |   |   |   |   |   |   |   | 1        | 2 |          |   | 5        | 6        |          |            |  |
| П        |          |   |   |   |   |   |   |   |   |   |   |   |   |   |   |   |   |   |   |   |   |   |   | 1        |   |          | 4 | 5        |          |          | 8          |  |
|          |          |   |   |   |   |   |   |   |   |   |   |   |   |   |   |   |   |   |   |   |   |   |   |          |   | 3        | 4 |          |          | 7        | 8          |  |
|          | Ш        |   |   |   | Ш |   |   |   | Ш |   |   |   | Ш |   |   |   | Ш |   |   |   | Ш |   |   |          | 2 | 3        |   |          | 6        | 7        |            |  |
|          |          | Ш | П |   |   | Ш |   |   |   |   |   |   |   |   |   |   |   |   |   |   |   |   | П | 1        | 2 |          |   | 5        | 6        |          |            |  |
|          |          |   | Ш |   |   |   | Ш |   |   |   | Ш |   |   |   | Ц |   |   |   |   |   |   |   | Ш | 1        |   | L        | 4 | 5        |          |          | 8          |  |
| Ш        | l I      |   | _ | Ш |   |   | _ | Ш |   |   | _ | Ш |   |   |   | Ш |   |   | _ | Ш |   |   | _ | $\vdash$ |   | 3        | 4 | L        |          | 7        | 8          |  |
| _        | ш        |   |   | _ |   |   |   | _ | Ш |   |   |   |   |   |   | _ | Ш |   |   | _ | Ш |   |   | Ŀ        | 2 | 3        |   | _        | 6        | 7        |            |  |
|          |          |   | Ц |   |   |   | Ц |   |   |   | Ш |   |   |   | Ц |   |   |   | Ш |   |   |   | Ц | 1        | 2 | _        |   | 5        | 6        | _        | $\vdash$   |  |
|          | П        | H |   |   |   | Ц |   |   |   | Ш |   |   |   | Ц |   |   |   | Ш |   |   |   | Ш |   | $\vdash$ | 2 | 3        | 4 | $\vdash$ | 6        | 7        | H          |  |
|          | 닏        |   |   |   | Н |   |   |   | Ш |   |   |   |   |   |   |   |   |   |   |   |   |   |   | 1        |   | 3        | 4 | _        | $\vdash$ | 7        | 8          |  |
|          |          |   |   | Н |   |   |   | Н |   |   |   | Ш |   |   | П | Н |   |   |   | Ш |   |   |   | 1        | 2 | $\vdash$ | 4 | 5        | 6        | $\vdash$ | 0          |  |
|          |          |   | H |   |   | Ш | H |   |   |   |   |   |   |   | H |   |   |   |   |   |   |   |   | ۲        | 2 | 2        | 4 | 3        | 6        | 7        | $\vdash$   |  |
|          | Ш        | H |   |   |   | H |   |   |   | - |   |   |   | H |   |   |   |   |   |   |   |   |   | $\vdash$ | _ | 3        | 4 | H        | -        | 7        | 8          |  |
|          | H        |   |   |   | H |   |   |   | ۳ |   |   |   |   |   |   |   |   |   |   |   |   |   |   | 1        |   |          | 4 | 5        | $\vdash$ | <u></u>  | 8          |  |
| 1        |          |   |   |   |   |   |   |   |   |   |   |   |   |   |   |   |   |   |   |   |   |   |   | <u> </u> | _ | _        | 7 | U        |          |          | J          |  |