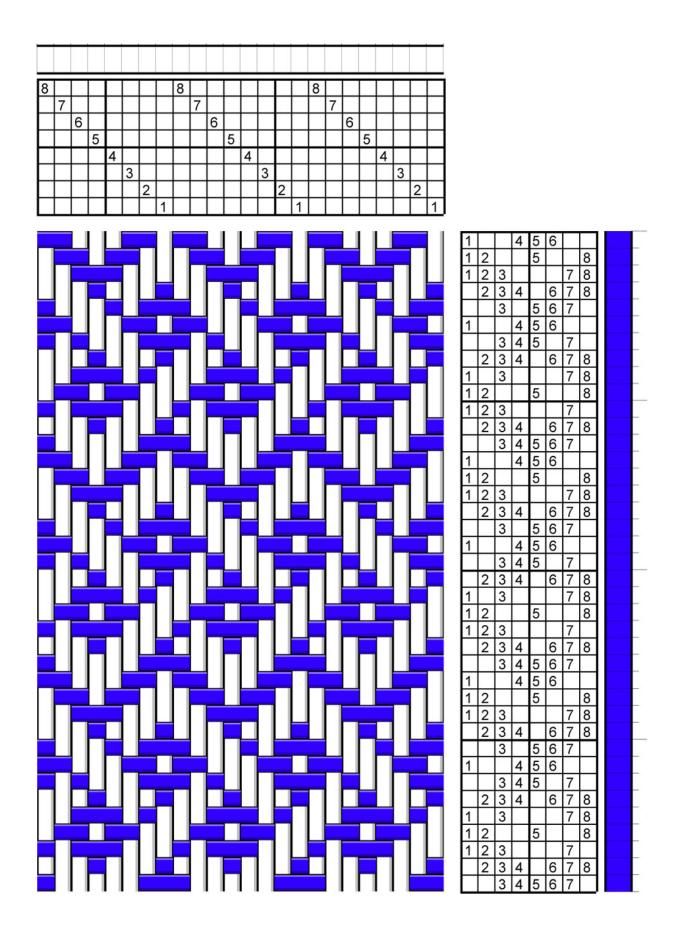

Have fun weaving any or all of the following drafts! *Credit to Ashford Handicraft's* 

| 8        |          |   |   |   |   |   |   | 8 |   |   |   |   |   | Π |   | 8 |   |   |   |   |   |   |   |          |   |          |   |          |          |          |            |  |
|----------|----------|---|---|---|---|---|---|---|---|---|---|---|---|---|---|---|---|---|---|---|---|---|---|----------|---|----------|---|----------|----------|----------|------------|--|
| L        | 7        |   |   | L |   |   |   |   | 7 |   |   |   |   | L | L |   | 7 |   |   |   |   |   | Ш |          |   |          |   |          |          |          |            |  |
| L        | ┖        | 6 |   | L |   |   |   |   |   | 6 |   |   |   | L | L |   |   | 6 |   |   |   |   | Ш |          |   |          |   |          |          |          |            |  |
| ⊢        |          | L | 5 | Ļ |   |   |   |   |   |   | 5 |   |   | L | L | L |   |   | 5 | _ |   | L | Ш |          |   |          |   |          |          |          |            |  |
| ⊢        | ┡        |   | L | 4 | _ |   | L |   |   |   |   | 4 | _ | ┡ | ┡ |   |   |   |   | 4 | _ | _ | Н |          |   |          |   |          |          |          |            |  |
| ⊢        | ⊢        | L | L | ┡ | 3 | _ | L | L | L |   |   |   | 3 | Ļ | ┡ |   | _ |   |   |   | 3 | _ | Н |          |   |          |   |          |          |          |            |  |
| $\vdash$ | $\vdash$ | H | H | H |   | 2 | 1 | H | L | H |   |   | H | 2 | 1 | - | _ |   | L |   | H | 2 | 1 |          |   |          |   |          |          |          |            |  |
| 느        |          | _ | _ |   |   |   | 1 |   |   | _ |   |   |   | _ | 1 |   |   |   | _ |   |   |   | 1 |          |   |          |   |          |          |          |            |  |
|          |          |   |   |   |   | П |   |   |   |   |   |   |   |   | Ш |   |   |   |   |   |   |   |   | 1        | 2 |          |   | 5        | 6        |          |            |  |
|          |          | Ц |   |   |   | Ш |   |   |   | Ш |   |   |   | Ш |   |   |   | Ш |   |   |   | Ш |   | L        | 2 | 3        |   |          | 6        | 7        |            |  |
|          | Ц        |   |   |   | Ш |   |   |   | Ш |   |   |   |   |   |   |   |   |   |   |   |   |   | _ | L        |   | 3        | 4 |          |          | 7        | 8          |  |
| Ш        |          |   |   | Ц |   |   |   | Ш |   |   |   | Ш |   |   |   | Ш |   |   |   | Ш |   |   |   | 1        |   |          | 4 | 5        |          |          | 8          |  |
|          |          |   | Ш |   |   |   | Ц |   |   |   | Ш |   |   |   | Ц |   |   |   | Ш |   |   |   | Ш | 1        | 2 | _        |   | 5        | 6        | _        | Ц          |  |
|          | П        | Ц |   |   |   | Ш |   |   | П |   |   |   |   | Ш |   |   |   |   | _ |   |   |   | _ | ⊢        | 2 | 3        | _ | L        | 6        | 7        |            |  |
| П        | ш        | _ |   |   | Ш | _ |   | П |   | _ |   |   |   |   |   | П | Ш | _ |   |   | Ш | _ |   |          | H | 3        | 4 | _        |          | 7        | 8          |  |
| П        | П        |   | Ц |   |   |   | Ш | П |   | _ | ш |   |   |   | Ц | П |   |   | Ц |   |   | _ | ш | 1        | H | 3        | 4 | 5        |          | 7        | 8          |  |
|          | Н        |   |   | Ш |   |   | _ |   | П |   | _ | _ |   |   |   | ш |   |   | _ | _ |   |   | _ | $\vdash$ | 2 | 3        | 4 | Н        | 6        | 7        | $^{\circ}$ |  |
| _        | _        | П |   |   | Н |   |   |   | Н | П |   |   | _ |   |   |   | _ |   |   |   | _ |   |   | 1        | 2 | 3        | Н | 5        | 6        | _        | $\vdash$   |  |
| П        |          | _ | П |   |   |   |   |   | _ | _ |   |   | _ |   | П |   | _ | _ |   |   |   | _ | Н | 1        | _ |          | 4 | 5        | ۲        |          | 8          |  |
| Ш        | П        |   |   |   |   |   |   | П |   |   |   |   |   |   |   | П |   |   | _ |   |   |   |   | ۲        |   | 3        | 4 | ř        |          | 7        | 8          |  |
|          | ı        |   |   |   |   |   |   |   | П |   | _ |   |   |   |   |   |   |   |   | _ |   |   |   | $\vdash$ | 2 | 3        | Ė | Г        | 6        | 7        | Ť          |  |
|          |          |   |   |   |   |   |   |   |   | П |   |   |   |   | П |   |   |   |   |   |   |   |   | 1        | 2 |          |   | 5        | 6        |          |            |  |
| П        |          |   |   |   |   |   |   |   |   |   |   |   |   |   |   |   |   |   |   |   |   |   |   | 1        |   |          | 4 | 5        |          |          | 8          |  |
|          |          |   |   |   |   |   |   |   |   |   |   |   |   |   |   |   |   |   |   |   |   |   |   |          |   | 3        | 4 |          |          | 7        | 8          |  |
|          | Ш        |   |   |   | Ш |   |   |   | Ш |   |   |   | Ш |   |   |   | Ш |   |   |   | Ш |   |   |          | 2 | 3        |   |          | 6        | 7        |            |  |
|          |          | Ш | П |   |   | Ш |   |   |   |   |   |   |   |   |   |   |   |   |   |   |   |   | П | 1        | 2 |          |   | 5        | 6        |          |            |  |
|          |          |   | Ш |   |   |   | Ш |   |   |   | Ш |   |   |   | Ц |   |   |   |   |   |   |   | Ш | 1        |   | L        | 4 | 5        |          |          | 8          |  |
| Ш        | l I      |   | _ | Ш |   |   | _ | Ш |   |   | _ | Ш |   |   |   | Ш |   |   | _ | Ш |   |   | _ | $\vdash$ |   | 3        | 4 | L        |          | 7        | 8          |  |
| _        | ш        |   |   | _ |   |   |   | _ | Ш |   |   |   |   |   |   | _ | Ш |   |   | _ | Ш |   |   | Ŀ        | 2 | 3        |   | _        | 6        | 7        |            |  |
|          |          |   | Ц |   |   |   | Ц |   |   |   | Ш |   |   |   | Ц |   |   |   | Ш |   |   |   | Ц | 1        | 2 | _        |   | 5        | 6        | _        | $\vdash$   |  |
|          | П        | H |   |   |   | Ц |   |   |   | Ш |   |   |   | Ц |   |   |   | Ш |   |   |   | Ш |   | $\vdash$ | 2 | 3        | 4 | $\vdash$ | 6        | 7        | H          |  |
|          | 닏        |   |   |   | Н |   |   |   | Ш |   |   |   |   |   |   |   |   |   |   |   |   |   |   | 1        |   | 3        | 4 | _        | $\vdash$ | 7        | 8          |  |
|          |          |   |   | Н |   |   |   | Н |   |   |   | Ш |   |   | П | Н |   |   |   | Ш |   |   |   | 1        | 2 | $\vdash$ | 4 | 5        | 6        | $\vdash$ | 0          |  |
|          |          |   | H |   |   | Ш | H |   |   |   |   |   |   |   | H |   |   |   |   |   |   |   |   | ۲        | 2 | 2        | 4 | 3        | 6        | 7        | $\vdash$   |  |
|          | Ш        | H |   |   |   | H |   |   |   | - |   |   |   | H |   |   |   |   |   |   |   |   |   | $\vdash$ | _ | 3        | 4 | H        | -        | 7        | 8          |  |
|          | H        |   |   |   | H |   |   |   | ۳ |   |   |   |   |   |   |   |   |   |   |   |   |   |   | 1        |   |          | 4 | 5        | $\vdash$ | <u></u>  | 8          |  |
| 1        |          |   |   |   |   |   |   |   |   |   |   |   |   |   |   |   |   |   |   |   |   |   |   | <u> </u> | _ | _        | 7 | U        |          |          | J          |  |