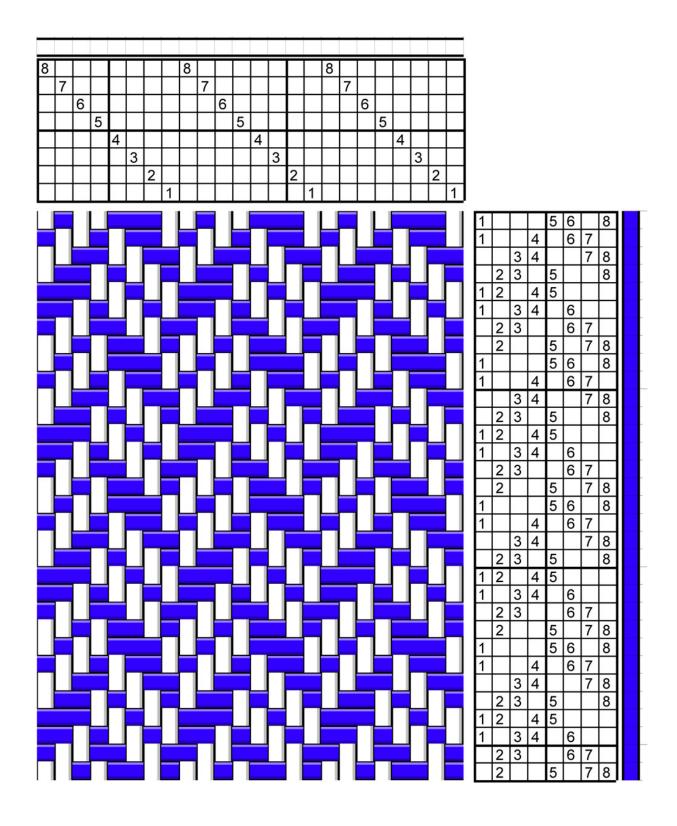

Have fun weaving any or all of the following drafts! *Credit to Ashford Handicraft's* 

| 8        |          |   |   |   |   |   |   | 8 |   |   |   |   |   | Π |   | 8 |   |   |   |   |   |   |   |          |   |          |   |          |          |          |            |  |
|----------|----------|---|---|---|---|---|---|---|---|---|---|---|---|---|---|---|---|---|---|---|---|---|---|----------|---|----------|---|----------|----------|----------|------------|--|
| L        | 7        |   |   | L |   |   |   |   | 7 |   |   |   |   | L | L |   | 7 |   |   |   |   |   | Ш |          |   |          |   |          |          |          |            |  |
| L        | ┖        | 6 |   | L |   |   |   |   |   | 6 |   |   |   | L | L |   |   | 6 |   |   |   |   | Ш |          |   |          |   |          |          |          |            |  |
| ⊢        |          | L | 5 | Ļ |   |   |   |   |   |   | 5 |   |   | L | L | L |   |   | 5 | _ |   | L | Ш |          |   |          |   |          |          |          |            |  |
| ⊢        | ┡        |   | L | 4 | _ |   | L |   |   |   |   | 4 | _ | ┡ | ┡ |   |   |   |   | 4 | _ | _ | Н |          |   |          |   |          |          |          |            |  |
| ⊢        | ⊢        | L | L | ┡ | 3 | _ | L | L | L |   |   |   | 3 | Ļ | ┡ |   | _ |   |   |   | 3 | _ | Н |          |   |          |   |          |          |          |            |  |
| $\vdash$ | $\vdash$ | H | H | H |   | 2 | 1 | H | L | H |   |   | H | 2 | 1 | - | _ |   | L |   | H | 2 | 1 |          |   |          |   |          |          |          |            |  |
| 느        |          | _ | _ |   |   |   | 1 |   |   | _ |   |   |   | _ | 1 |   |   |   | _ |   |   |   | 1 |          |   |          |   |          |          |          |            |  |
|          |          |   |   |   |   | П |   |   |   |   |   |   |   |   | Ш |   |   |   |   |   |   |   |   | 1        | 2 |          |   | 5        | 6        |          |            |  |
|          |          | Ц |   |   |   | Ш |   |   |   | Ш |   |   |   | Ш |   |   |   | Ш |   |   |   | Ш |   | L        | 2 | 3        |   |          | 6        | 7        |            |  |
|          | Ц        |   |   |   | Ш |   |   |   | Ш |   |   |   |   |   |   |   |   |   |   |   |   |   | _ | L        |   | 3        | 4 |          |          | 7        | 8          |  |
| Ш        |          |   |   | Ц |   |   |   | Ш |   |   |   | Ш |   |   |   | Ш |   |   |   | Ш |   |   |   | 1        |   |          | 4 | 5        |          |          | 8          |  |
|          |          |   | Ш |   |   |   | Ц |   |   |   | Ш |   |   |   | Ц |   |   |   | Ш |   |   |   | Ш | 1        | 2 | _        |   | 5        | 6        | _        | Ц          |  |
|          | П        | Ц |   |   |   | Ш |   |   | П |   |   |   |   | Ш |   |   |   |   | _ |   |   |   | _ | ⊢        | 2 | 3        | _ | L        | 6        | 7        |            |  |
| П        | ш        | _ |   |   | Ш | _ |   | П |   | _ |   |   |   |   |   | П | Ш | _ |   |   | Ш | _ |   |          | H | 3        | 4 | _        |          | 7        | 8          |  |
| П        | П        |   | Ц |   |   |   | Ш | П |   | _ | ш |   |   |   | Ц | П |   |   | Ц |   |   | _ | ш | 1        | H | 3        | 4 | 5        |          | 7        | 8          |  |
|          | Н        |   |   | Ш |   |   | _ |   | П |   | _ | _ |   |   |   | ш |   |   | _ | _ |   |   | _ | $\vdash$ | 2 | 3        | 4 | Н        | 6        | 7        | $^{\circ}$ |  |
| _        | _        | П |   |   | Н |   |   |   | Н | П |   |   | _ |   |   |   | _ |   |   |   | _ |   |   | 1        | 2 | 3        | Н | 5        | 6        | _        | $\vdash$   |  |
| П        |          | _ | П |   |   |   |   |   | _ | _ |   |   | _ |   | П |   | _ | _ |   |   |   | _ | Н | 1        | _ |          | 4 | 5        | ۲        |          | 8          |  |
| Ш        | П        |   |   |   |   |   |   | П |   |   |   |   |   |   |   | П |   |   | _ |   |   |   |   | ۲        |   | 3        | 4 | ř        |          | 7        | 8          |  |
|          | ı        |   |   |   |   |   |   |   | П |   | _ |   |   |   |   |   |   |   |   | _ |   |   |   | $\vdash$ | 2 | 3        | Ė | Г        | 6        | 7        | Ť          |  |
|          |          |   |   |   |   |   |   |   |   | П |   |   |   |   | П |   |   |   |   |   |   |   |   | 1        | 2 |          |   | 5        | 6        |          |            |  |
| П        |          |   |   |   |   |   |   |   |   |   |   |   |   |   |   |   |   |   |   |   |   |   |   | 1        |   |          | 4 | 5        |          |          | 8          |  |
|          |          |   |   |   |   |   |   |   |   |   |   |   |   |   |   |   |   |   |   |   |   |   |   |          |   | 3        | 4 |          |          | 7        | 8          |  |
|          | Ш        |   |   |   | Ш |   |   |   | Ш |   |   |   | Ш |   |   |   | Ш |   |   |   | Ш |   |   |          | 2 | 3        |   |          | 6        | 7        |            |  |
|          |          | Ш | П |   |   | Ш |   |   |   |   |   |   |   |   |   |   |   |   |   |   |   |   | П | 1        | 2 |          |   | 5        | 6        |          |            |  |
|          |          |   | Ш |   |   |   | Ш |   |   |   | Ш |   |   |   | Ц |   |   |   |   |   |   |   | Ш | 1        |   | L        | 4 | 5        |          |          | 8          |  |
| Ш        | l I      |   | _ | Ш |   |   | _ | Ш |   |   | _ | Ш |   |   |   | Ш |   |   | _ | Ш |   |   | _ | $\vdash$ |   | 3        | 4 | L        |          | 7        | 8          |  |
| _        | ш        |   |   | _ |   |   |   | _ | Ш |   |   |   |   |   |   | _ | Ш |   |   | _ | Ш |   |   | Ŀ        | 2 | 3        |   | _        | 6        | 7        |            |  |
|          |          |   | Ц |   |   |   | Ц |   |   |   | Ш |   |   |   | Ц |   |   |   | Ш |   |   |   | Ц | 1        | 2 | _        |   | 5        | 6        | _        | $\vdash$   |  |
|          | П        | H |   |   |   | Ц |   |   |   | Ш |   |   |   | Ц |   |   |   | Ш |   |   |   | Ш |   | $\vdash$ | 2 | 3        | 4 | $\vdash$ | 6        | 7        | H          |  |
|          | 닏        |   |   |   | Н |   |   |   | Ш |   |   |   |   |   |   |   |   |   |   |   |   |   |   | 1        |   | 3        | 4 | _        | $\vdash$ | 7        | 8          |  |
|          |          |   |   | Н |   |   |   | Н |   |   |   | Ш |   |   | П | Н |   |   |   | Ш |   |   |   | 1        | 2 | $\vdash$ | 4 | 5        | 6        | $\vdash$ | 0          |  |
|          |          |   | H |   |   | Ш | H |   |   |   |   |   |   |   | H |   |   |   |   |   |   |   |   | ۲        | 2 | 2        | 4 | 3        | 6        | 7        | $\vdash$   |  |
|          | Ш        | H |   |   |   | H |   |   |   | - |   |   |   | H |   |   |   |   |   |   |   |   |   | $\vdash$ | _ | 3        | 4 | H        | -        | 7        | 8          |  |
|          | H        |   |   |   | H |   |   |   | ۳ |   |   |   |   |   |   |   |   |   |   |   |   |   |   | 1        |   |          | 4 | 5        | $\vdash$ | <u></u>  | 8          |  |
| 1        |          |   |   |   |   |   |   |   |   |   |   |   |   |   |   |   |   |   |   |   |   |   |   | <u> </u> | _ | _        | 7 | U        |          |          | J          |  |