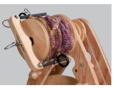

### blending board

Paint beautiful pictures in fibre. Have complete control of fibre and colour placement when using the Blending Board. Create fabulous, repeatable rolags ready for spinning. Fun and easy to use. Convenient carry handle and three-position adjustable keel. Quick disassembly for great portability. Carding area 30 x 30cm (12 x 12"). Fine 108 point cloth. Includes blending brush and two dowel rods for drafting and removing the rolags. Lacquered.