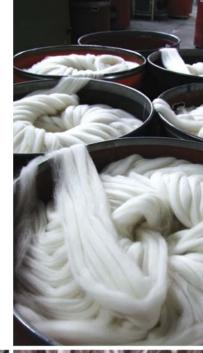

### WOOL Sliver Premium 100% pure New Zealand wool

Ashford wool sliver is 100% pure New Zealand wool. Our wool is grown on sheep farms in the South Island of New Zealand where the sheep graze on large grassy paddocks and are free from mulesing. We only use wool with good length that is free from breaks, has high bulk, brightness, low vegetable matter and is the correct micron. The wool is washed using a standard aqueous treatment with eco-friendly biodegradable detergent. Then in our very own woollen mill in Milton, our staff ensure every process is to the highest standard. We start by dyeing the wool using ecologically-safe Oeko-Tex compliant dyes, then steam dry, card, gill, comb and finally wind into bumps. The sliver is then ready to use with no waste or preparation.

Choose from over 100 beautiful colours and delicious blends. Fibre sample packs are available from our website www.ashford.co.nz

Choose from our range of wool sliver — available in Corriedale and Merino.

Corriedale ~30 Micron. Soft wool for fine-medium spinning. Ideal for baby wear, woven, knitted, crocheted, felted garments and homeware. Merino ~22 Micron. Very fine wool for fine spinning, knitting, felting, crochet and lace work.