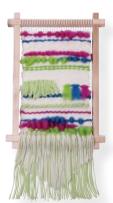

### weaving frames

Easy, fun and creative weaving. Create freeform art pieces, wall hangings or detailed tapestries. Portable, convenient and a wonderful introduction to weaving.

Large 70 x 50cm (27 x 19") Small 35 x 25cm (13 x 9")