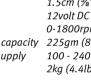

### e-Spinner 3

single treadle

Relax and spin all day. Variable speed for spinning fine to bulky yarns. Light, compact and portable. Includes sliding hook flyer, 10mm (3/8") orifice reducer bush, 3 jumbo bobbins, tensioned lazy kate, on/off foot switch, 12V AC adapter and carry bag. Use a 12V battery pack when spinning away from mains power. Assembled and lacquered.

Orifice Motor Speed Power supply Weight

1.5cm (5∕8") 12volt DC 2amp 0-1800rpm Bobbin capacity 225qm (8oz) 100 - 240 volts 2kg (4.4lb)

Accessories: 12v car cord, bobbins.

e-Spinner Super Jumbo

Combining all the best features of the Country Spinner 2 and the e-Spinner 3 in a super size, portable electronic spinner! Spin and ply all types of yarns. Includes a super size sliding hook flver. 27mm (1<sup>1</sup>/<sub>8</sub>") orifice and two additional reducer bushes -15mm (%") and 9mm (1/8"), guick and easy bobbin change, belt driven bobbin lead with a soft leather flyer brake, one bobbin, an on/off foot switch, 12V AC adapter and carry bag. Use a 12V battery pack when spinning away from mains power. Assembled and lacquered.

Orifice Motor Speed Bobbin capacity Power supply Weight

0-500rpm 1.4ka (3lb) 100 - 240 volts 3.6kg (8lb)

2.7cm (11/8")

12volt DC 2amp

Accessories: 12v car cord, lazy kate, bobbins.