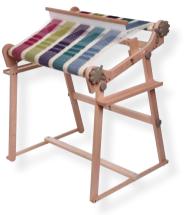

#### rigid heddle loom stand

Strong frame with 2 shelves and foot rest. Stands for 40cm, 60cm, 80cm, 120cm (16", 24", 32" 48") looms.