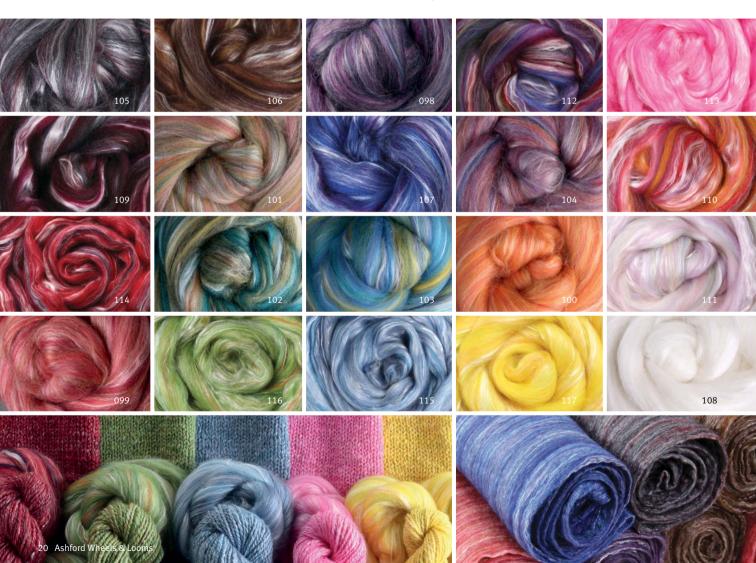

Choose from over 100 beautiful colours and delicious blends. Fibre sample packs are available from our website www.ashford.co.nz

Choose from our range of wool sliver — available in Corriedale and Merino.

Corriedale ~30 Micron. Soft wool for fine-medium spinning. Ideal for baby wear, woven, knitted, crocheted, felted garments and homeware. Merino ~22 Micron. Very fine wool for fine spinning, knitting, felting, crochet and lace work.