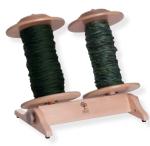

### country 2

The huge 27mm (1<sup>1</sup>/<sub>8</sub>") orifice, flyer and bobbin make spinning and plying art yarn easy. Bobbin holds 1.4kg (3lb) of yarn. The 3 slow ratios enable the spinner to control and manipulate the varn. Bobbin lead with leather flyer brake. Provision for 2 extra bobbins in the frame for storage and plying. With ball bearings for effortless spinning. Smooth and quiet treadles on polyurethane hinges. Natural or lacquered.

Wheel diameter 46cm (18") Orifice 2.7cm (11/8") Bobbin capacity 1.4kg (3lb) Ratios 3.4.5 Weight 8kg (171/2lb)

Accessories: bobbins, super reducer set.