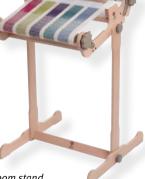

### rigid heddle looms

The rigid heddle loom is very versatile and easy to use. Warp and be weaving in minutes. Create your own beautiful unique garments with colour and texture. Comfortable handles and strong nylon ratchets. Clicker pawls remain in place when weaving or transporting the loom. Includes 7.5dpi (30/10) reed, step-by-step instruction booklet, 2 shuttles, threading hook, warping peg, clamps and built-in second heddle option.

#### rigid heddle loom stand

Strong frame with 2 shelves and foot rest. Stands for 40cm, 60cm, 80cm, 120cm (16", 24", 32" 48") looms.