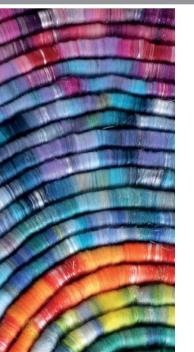

### WOOL Sliver Premium 100% pure New Zealand wool

Ashford wool sliver is 100% pure New Zealand wool. Our wool is grown on sheep farms in the South Island of New Zealand where the sheep graze on large grassy paddocks and are free from mulesing. We only use wool with good length that is free from breaks, has high bulk, brightness, low vegetable matter and is the correct micron. The wool is washed using a standard aqueous treatment with eco-friendly biodegradable detergent. Then in our very own woollen mill in Milton, our staff ensure every process is to the highest standard. We start by dyeing the wool using ecologically-safe Oeko-Tex compliant dyes, then steam dry, card, gill, comb and finally wind into bumps. The sliver is then ready to use with no waste or preparation.

Choose from over 100 beautiful colours and delicious blends. Fibre sample packs are available from our website www.ashford.co.nz

Choose from our range of wool sliver — available in Corriedale and Merino.

Corriedale ~30 Micron. Soft wool for fine-medium spinning. Ideal for baby wear, woven, knitted, crocheted, felted garments and homeware. Merino ~22 Micron. Very fine wool for fine spinning, knitting, felting, crochet and lace work.