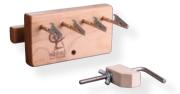

#### raddle kit

Easy and even warping. Steel pins spaced 12.7mm (½") apart. Includes safety rings, "helping hands" and cardboard warp sticks. Lacquered.

30cm, 40cm, 60cm, 80cm (12", 16", 24", 32")

second back beam 2nd back roller and beam for perfect tension when warping with different yarns.