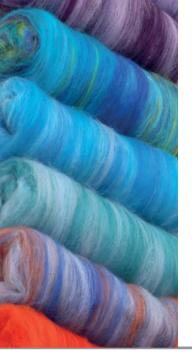

### WOOL Sliver Premium 100% pure New Zealand wool

Ashford wool sliver is 100% pure New Zealand wool. Our wool is grown on sheep farms in the South Island of New Zealand where the sheep graze on large grassy paddocks and are free from mulesing. We only use wool with good length that is free from breaks, has high bulk, brightness, low vegetable matter and is the correct micron. The wool is washed using a standard aqueous treatment with eco-friendly biodegradable detergent. Then in our very own woollen mill in Milton, our staff ensure every process is to the highest standard. We start by dyeing the wool using ecologically-safe Oeko-Tex compliant dyes, then steam dry, card, gill, comb and finally wind into bumps. The sliver is then ready to use with no waste or preparation.

Choose from over 100 beautiful colours and delicious blends. Fibre sample packs are available from our website www.ashford.co.nz

Choose from our range of wool sliver — available in Corriedale and Merino.

Corriedale ~30 Micron. Soft wool for fine-medium spinning. Ideal for baby wear, woven, knitted, crocheted, felted garments and homeware. Merino ~22 Micron. Very fine wool for fine spinning, knitting, felting, crochet and lace work.