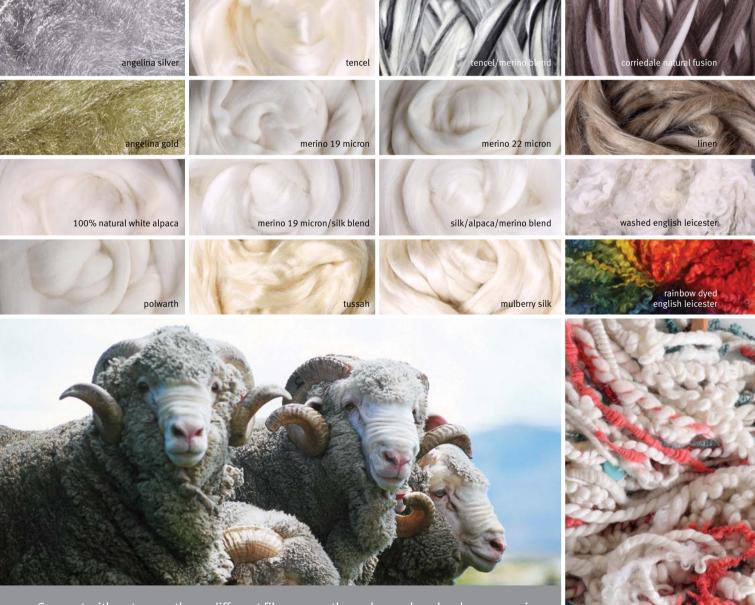

Choose from over 100 beautiful colours and delicious blends. Fibre sample packs are available from our website www.ashford.co.nz

Choose from our range of wool sliver — available in Corriedale and Merino.

Corriedale ~30 Micron. Soft wool for fine-medium spinning. Ideal for baby wear, woven, knitted, crocheted, felted garments and homeware. Merino ~22 Micron. Very fine wool for fine spinning, knitting, felting, crochet and lace work.