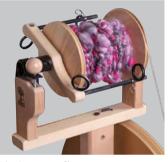

### country 2

The huge 27mm (1<sup>1</sup>/<sub>8</sub>") orifice, flyer and bobbin make spinning and plying art yarn easy. Bobbin holds 1.4kg (3lb) of yarn. The 3 slow ratios enable the spinner to control and manipulate the varn. Bobbin lead with leather flyer brake. Provision for 2 extra bobbins in the frame for storage and plying. With ball bearings for effortless spinning. Smooth and quiet treadles on polyurethane hinges. Natural or lacquered.

Wheel diameter 46cm (18") Orifice 2.7cm (11/8") Bobbin capacity 1.4kg (3lb) Ratios 3.4.5 Weight 8kg (171/2lb)

Accessories: bobbins, super reducer set.