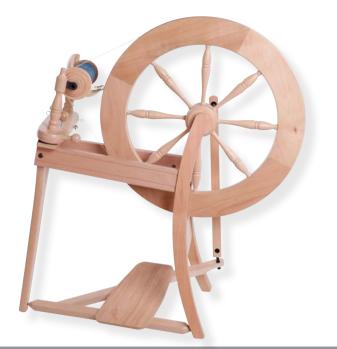

### traveller

A compact castle spinning wheel with ball bearings for effortless spinning. Includes 4 bobbins and built-in lazy kate. Smooth and guiet with treadles on polyurethane hinges. Choose single drive or double drive. Natural or lacquered.

Wheel diameter Orifice Bobbin capacity Single drive ratios Double drive ratios Weight

46cm (18") 1cm (¾") 100gm (3-4oz) 6, 7.5, 10, 14 6, 8, 10.5 (13 bobbin lead) 7kg (15lb)

#### Accessories:

double treadle kit (for earlier single treadle wheels), sliding hook flyer, sliding hook flyer jumbo, basic jumbo flyer, quill spindle, bobbins.