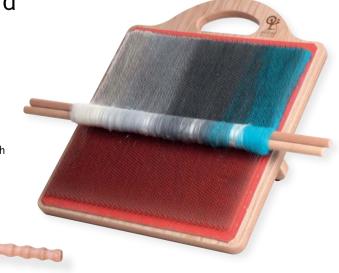

### blending board

Paint beautiful pictures in fibre. Have complete control of fibre and colour placement when using the Blending Board. Create fabulous, repeatable rolags ready for spinning. Fun and easy to use. Convenient carry handle and three-position adjustable keel. Quick disassembly for great portability. Carding area 30 x 30cm (12 x 12"). Fine 108 point cloth. Includes blending brush and two dowel rods for drafting and removing the rolags. Lacquered.