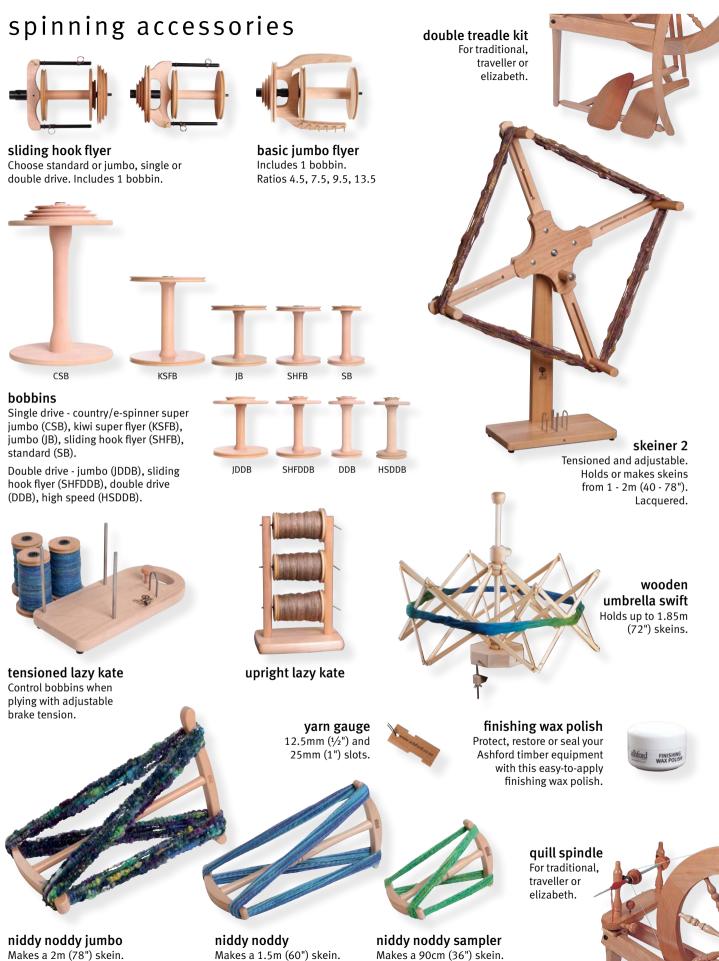

#### Accessories:

double treadle kit, sliding hook flyer, sliding hook flyer jumbo, basic jumbo flyer, quill spindle, bobbins.

#### Accessories:

double treadle kit (for earlier single treadle wheels), sliding hook flyer, sliding hook flyer jumbo, basic jumbo flyer, quill spindle, bobbins.

1cm (¾") 8.5, 11, 15 (18 bobbin lead) 9kg (20lb)

Accessories: sliding hook flyer, jumbo sliding hook flyer, double treadle kit, high speed double drive whorl, quill spindle, bobbins.

Wheel diameter  $45 \text{ cm} (17\frac{1}{2}")$ Orifice Bobbin capacity 130qm (4-5oz) Ratios Weight

1cm (¾") 5.5, 7.5, 9.5 5.5kg (12lb)

Accessories: high speed kit, super flyer, bobbins, super reducer set.

folding treadles for storage or transport

kiwi high speed kit Ratios 7.5. 10. 15.5

kiwi super flyer Makes spinning and plying art yarn so convenient. Huge 27mm (1<sup>1</sup>/<sub>8</sub>") orifice and free-flow varn guides for smooth non-stop spinning. Includes 3 super bobbins, lazy kate and drive band.

### blending board

Paint beautiful pictures in fibre. Have complete control of fibre and colour placement when using the Blending Board. Create fabulous, repeatable rolags ready for spinning. Fun and easy to use. Convenient carry handle and three-position adjustable keel. Quick disassembly for great portability. Carding area 30 x 30cm (12 x 12"). Fine 108 point cloth. Includes blending brush and two dowel rods for drafting and removing the rolags. Lacquered.

### wild drum carder

Your art yarn starts here. Prepare your fibres effortlessly for spinning wild art yarn. The extra long teeth allow you to card differing fibres and fabric, ribbon, feathers, paper etc. Have fun creating and mixing your own blends and colours. Carding width 10cm (4"). Card 40gm (1½oz) batts. Extra long, fine 72 point teeth. Carding ratio 6:1 for smooth controlled blending.

**cleaning brush** Also available separately. **doffer** Also available separately.

#### standard drum carder

Prepare your fibres effortlessly for spinning or felting. Have fun creating and mixing your own blends and colours. Carding width 20cm (8"). Card 50gm (2oz) batts. Choose Fine 72 or Superfine 120 point teeth. Two carding ratios for more flexibility. 4:1 for creative blending of slivers. 6:1 for smooth, controlled carding of fleeces.

#### packer brush

Adjustable packer brush to smooth, control and pack more fibres onto the large drum. Card mohair, angora, alpaca and other fine low crimp fibres. Will fit all Ashford 20cm (8") drum carders.

#### wide drum carder

Prepare large quantities of fibres with ease. Carding width 30cm (12"). Card 100gm (4oz) batts. Fine 72 point teeth. Two carding ratios for more flexibility. 4:1 for creative blending of slivers. 6:1 for smooth, controlled carding of fleeces.

All Ashford Drum Carders have adjustable drums to suit all fibres and include a packer brush, cleaning brush, doffer and clamps. Assembled and lacquered.

Experience the joy and satisfaction of weaving, spinning, carding, dyeing and felting. Enjoy colour, texture and fibre in a thousand different ways.

#### tapestry beater

Perfect for tapestry weaving, beating rya knots, loop pile and more. A must-have accessory for your tapestry and rigid heddle looms. Lacquered.