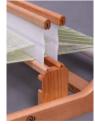

### rigid heddle looms

The rigid heddle loom is very versatile and easy to use. Warp and be weaving in minutes. Create your own beautiful unique garments with colour and texture. Comfortable handles and strong nylon ratchets. Clicker pawls remain in place when weaving or transporting the loom. Includes 7.5dpi (30/10) reed, step-by-step instruction booklet, 2 shuttles, threading hook, warping peg, clamps and built-in second heddle option.

Weaving widths 40cm, 60cm, 80cm, 120cm (16", 24", 32", 48")

Accessories: extra reeds 2.5, 5, 7.5, 10, 12.5, 15dpi, vari dent reed, freedom roller, table stand, loom stand, warping pegs for indirect warping option (pictured below).