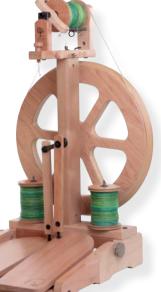

### traditional

The world's most popular spinning wheel. The large 22" wheel has ball bearings for effortless spinning. Includes 4 bobbins and lazy kate. Choose single drive or double drive. Natural or lacquered.

Wheel diameter Orifice Bobbin capacity Single drive ratios Weight

56cm (22") 1cm (¾") 100qm (3-4oz) 7, 9, 12, 17 Double drive ratios 7.5, 9.5, 13 (16 bobbin lead) 8kg (171/2lb)

#### Accessories:

double treadle kit, sliding hook flyer, sliding hook flyer jumbo, basic jumbo flyer, quill spindle, bobbins.