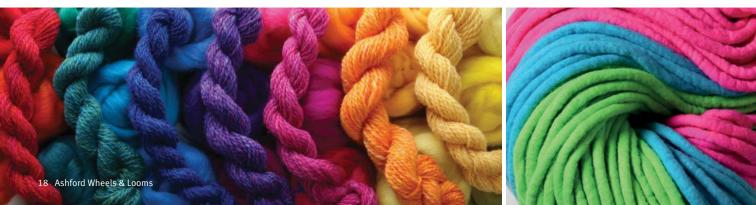

### cotton >>

Beautiful weaving cottons available in 18 modern colours. Choose Unmercerised or Mercerised in either 10/2 or 5/2 weight yarn. 100% cotton.

01 Bleached White 03 Fog / Natural Undyed 08 Pine Bark 09 Friar Brown 10 Twilight Grey 11 Jet Set Black 12 Chilli Pepper 22 Cedar Green 30 Denim 40 Daisy Pink 42 Honey Suckle 44 Scuba Blue 46 Dazzling Blue 48 Coral Red 50 Celosia Orange 52 Green Glow 54 Freesia 56 Radiant Orchid

### << caterpillar cotton

100% cotton variegated dyed yarn with a beautiful crimpy, spiral plied texture. A light weight cotton - perfect for weaving, knitting and crochet.

401 Inferno402 Citrus403 Ocean404 Paua

### mackenzie 4ply >>

100% pure New Zealand Merino wool. A soft 4ply machine-washable yarn perfect for knitting, crocheting and weaving.

- 601 Optical White
- 602 Natural White
- 603 Biscotti
- 604 Butter
- 605 Blossom
- 606 Powder Blue
- 607 Mint
- 608 Chartreuse 609 Sangria
- 610 Orchid
- 611 Stonewash
- 612 Graphite613 Midnight Blue614 Black615 Traditional RedRandom colourways
- 616 Sherbet617 Pistachio618 Hyacinth619 Wedgewood620 Nautical

### tekapo 3ply, 8ply and 12ply

Ashford is proud of its very own Tekapo varn. It is 100% pure New Zealand wool, grown on sheep farms around New Zealand and spun in a small boutique mill in New Zealand. This semi-worsted yarn is a blend of Corriedale especially designed for softness and strength. It is ideal for knitting, weaving, crocheting and knit/felt garments, accessories and projects. Available in 3, 8 and 12 ply.