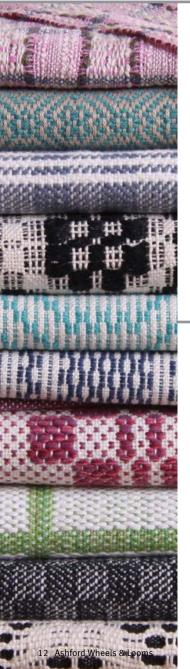

### cotton >>

Beautiful weaving cottons available in 18 modern colours. Choose Unmercerised or Mercerised in either 10/2 or 5/2 weight yarn. 100% cotton.

01 Bleached White 03 Fog / Natural Undyed 08 Pine Bark 09 Friar Brown 10 Twilight Grey 11 Jet Set Black 12 Chilli Pepper 22 Cedar Green 30 Denim 40 Daisy Pink 42 Honey Suckle 44 Scuba Blue 46 Dazzling Blue 48 Coral Red 50 Celosia Orange 52 Green Glow 54 Freesia 56 Radiant Orchid

### mackenzie 4ply >>

100% pure New Zealand Merino wool. A soft 4ply machine-washable yarn perfect for knitting, crocheting and weaving.

- 601 Optical White
- 602 Natural White
- 603 Biscotti
- 604 Butter
- 605 Blossom
- 606 Powder Blue
- 607 Mint
- 608 Chartreuse 609 Sangria
- 610 Orchid
- 611 Stonewash
- 612 Graphite613 Midnight Blue614 Black615 Traditional RedRandom colourways
- 616 Sherbet617 Pistachio618 Hyacinth619 Wedgewood620 Nautical

### tekapo 3ply, 8ply and 12ply

Ashford is proud of its very own Tekapo varn. It is 100% pure New Zealand wool, grown on sheep farms around New Zealand and spun in a small boutique mill in New Zealand. This semi-worsted yarn is a blend of Corriedale especially designed for softness and strength. It is ideal for knitting, weaving, crocheting and knit/felt garments, accessories and projects. Available in 3, 8 and 12 ply.