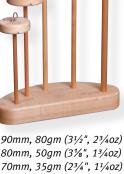

#### drop spindle collection

A convenient set of 5 top whorl spindles and stand. Spin a wide range of fibres from super fine on the lightest spindle to long lustrous fleece on the heaviest spindle. The whorls are hollow underneath, making them lightweight with maximum momentum. Lacquered with a unique wire hook.

60mm, 20gm (2<sup>3</sup>/<sub>8</sub>", <sup>3</sup>/<sub>4</sub>oz) 50mm, 15qm (2", ½0z)

6 Ashford Wheels & Looms

Makes a 1.5m (60") skein.

Makes a 90cm (36") skein.