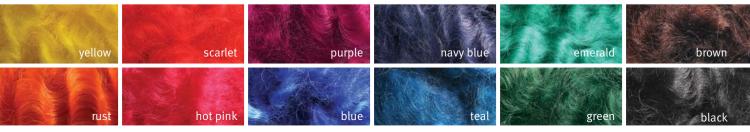

- Niwifruit
  Cheesecake
  Cheesecake
  Green Tea
  Pumpkin Pie
  Spearmint
  Grape Jelly
  Nutmeg
  Bubblegum
  Marshmallow
  Strawberry Shortcake
  Blueberry Pie
  Liquorice
  Chilli Pepper
  Grey
  Cookie
- 019 Bean Sprout
  020 Chocolate
  021 Blue
  022 Green
  023 Magenta
  024 Orange
  025 Purple
  026 Turquoise
  027 Yellow
  028 Scarlet
  029 Blush
  030 Ice
  033 Cupcake

034 Lavender

035 Honey
036 Butterscotch
037 Toffee
038 Olive
039 Aubergine
040 Candy Floss
041 Indigo
042 Lagoon
043 Lime
044 Lilac
045 Lemon
046 Pansy
047 Raspberry
048 Tangerine
049 Cherry Red

050 Amethyst 051 Fern Green 052 Orchid 053 Fluro Lime 054 Fluro Orange 055 Fluro Pink 056 Fluro Yellow 057 Fluro Blue 058 Fog 059 Slate 060 Coral 091 Natural White 092 Natural Light 093 Natural Medium 094 Natural Dark