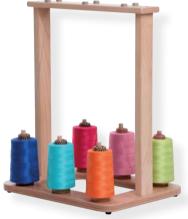

#### yarn stand

This handy six-cone stand will make winding your warp tangle and fussfree. Smooth yarn guides ensure snag-free warping. Rubber feet for stability. Lacquered.

fringe twister Create the perfect twisted fringe or decorative cord. Clamp included. Lacquered.