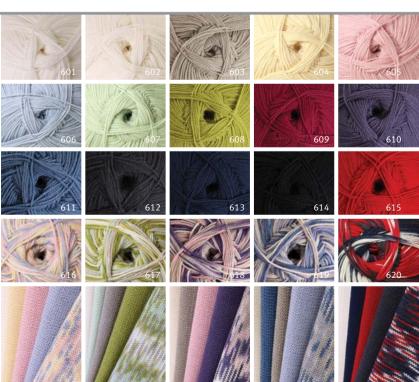

### mackenzie 4ply >>

100% pure New Zealand Merino wool. A soft 4ply machine-washable yarn perfect for knitting, crocheting and weaving.

- 601 Optical White
- 602 Natural White
- 603 Biscotti
- 604 Butter
- 605 Blossom
- 606 Powder Blue
- 607 Mint
- 608 Chartreuse 609 Sangria
- 610 Orchid
- 611 Stonewash
- 612 Graphite613 Midnight Blue614 Black615 Traditional RedRandom colourways
- 616 Sherbet617 Pistachio618 Hyacinth619 Wedgewood620 Nautical

4ply machine-washable, 357m/390yds, 100gm net per ball at standard condition, 2.75 - 3.25mm (2 - 3US) needles. Tension: 10 x 10cm (4 x 4ins) = 26 - 28sts, 36 rows.