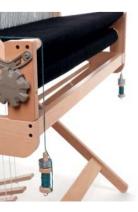

### jack loom

Expand as a weaver - choose the loom that will suit your needs now and in the future. The Ashford Jack Loom, with 8 shafts and 10 treadles is a versatile, compact and strong floor loom. Perfect for weaving a wide range of patterns, widths and yarns. Includes stainless steel reed 12dpi (48/10), 800 texsolv heddles, threading hooks, boat shuttle, cross sticks, wooden warp sticks, pre-cut tie-up cords. Lacquered. Extra reeds 6, 8, 10, 12, 16dpi.

Weaving width 97cm (38") Weight 58kg (128lb)

A STATE STATE STATE STATES

Convenient, smooth warp tension and advancement control with friction rear brake

The Jack Loom has a built-in raddle with cap rail and pins spaced 12.7mm (½") apart. Back and front beams are removable for easy warping. Convenient warp tensioning and advancement control while seated with footoperated rear brake release. Large rising shed and quiet, smooth parallel lamms. Folding back beam, warped or unwarped, for storage and transport.