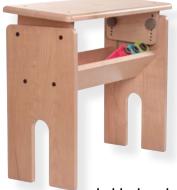

### weaving frames

Easy, fun and creative weaving. Create freeform art pieces, wall hangings or detailed tapestries. Portable, convenient and a wonderful introduction to weaving.

Large 70 x 50cm (27 x 19") Small 35 x 25cm (13 x 9")

### tapestry loom

Be creative and weave your own art or rugs. Revolving frame for fast warping. Adjustable warp tension, height and weaving angle. Includes two tapestry bobbins and warping instructions.

Weaves 103 x 74cm (40 x 29")