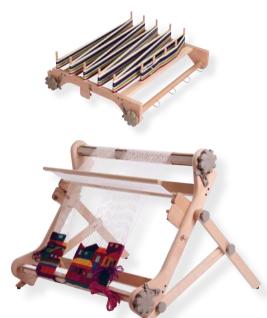

### katie table loom 8 shaft

Perfect for workshops, sampling, travel and fun. Eight harness, compact, portable loom. Overhead beater with automatic bounce back. Flip beater and front beam out of the way for easy threading. Comfortable handles and strong nylon ratchets and pawls. Includes stainless steel reed 10dpi (40/10), step-by-step instruction booklet, 320 texsolv heddles, threading hook, 2 shuttles and carry bag. Assembled and lacquered. Extra reeds 6, 8, 10, 12, 16dpi.

| Weaving width | 30cm (12")    |
|---------------|---------------|
| Folded height | 47cm (18½")   |
| Folded width  | 47cm (18½")   |
| Folded depth  | 27cm (10½")   |
| Weight        | 6.5kg (14¼lb) |
| Weight        | 6.5kg (14¼lb) |

Fold and go with weaving in place.

carry bag included Padded, zipped canvas carry bag with pockets, hand and shoulder straps.