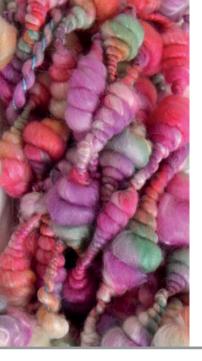

### WOOL Sliver Premium 100% pure New Zealand wool

Ashford wool sliver is 100% pure New Zealand wool. Our wool is grown on sheep farms in the South Island of New Zealand where the sheep graze on large grassy paddocks and are free from mulesing. We only use wool with good length that is free from breaks, has high bulk, brightness, low vegetable matter and is the correct micron. The wool is washed using a standard aqueous treatment with eco-friendly biodegradable detergent. Then in our very own woollen mill in Milton, our staff ensure every process is to the highest standard. We start by dyeing the wool using ecologically-safe Oeko-Tex compliant dyes, then steam dry, card, gill, comb and finally wind into bumps. The sliver is then ready to use with no waste or preparation.

Choose from over 100 beautiful colours and delicious blends. Fibre sample packs are available from our website www.ashford.co.nz

Choose from our range of wool sliver — available in Corriedale and Merino.

Corriedale ~30 Micron. Soft wool for fine-medium spinning. Ideal for baby wear, woven, knitted, crocheted, felted garments and homeware. Merino ~22 Micron. Very fine wool for fine spinning, knitting, felting, crochet and lace work.