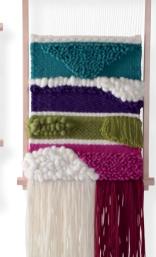

### weaving frames

Easy, fun and creative weaving. Create freeform art pieces, wall hangings or detailed tapestries. Portable, convenient and a wonderful introduction to weaving.

Large 70 x 50cm (27 x 19") Small 35 x 25cm (13 x 9")