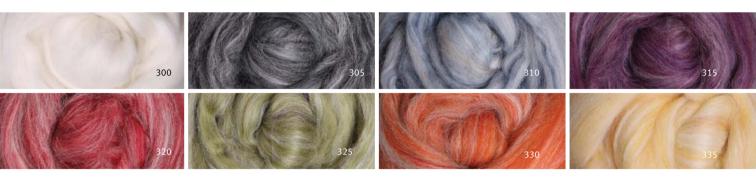

### WOOL Sliver Premium 100% pure New Zealand wool

Ashford wool sliver is 100% pure New Zealand wool. Our wool is grown on sheep farms in the South Island of New Zealand where the sheep graze on large grassy paddocks and are free from mulesing. We only use wool with good length that is free from breaks, has high bulk, brightness, low vegetable matter and is the correct micron. The wool is washed using a standard aqueous treatment with eco-friendly biodegradable detergent. Then in our very own woollen mill in Milton, our staff ensure every process is to the highest standard. We start by dyeing the wool using ecologically-safe Oeko-Tex compliant dyes, then steam dry, card, gill, comb and finally wind into bumps. The sliver is then ready to use with no waste or preparation.

Choose from over 100 beautiful colours and delicious blends. Fibre sample packs are available from our website www.ashford.co.nz

Choose from our range of wool sliver — available in Corriedale and Merino.

Corriedale ~30 Micron. Soft wool for fine-medium spinning. Ideal for baby wear, woven, knitted, crocheted, felted garments and homeware. Merino ~22 Micron. Very fine wool for fine spinning, knitting, felting, crochet and lace work.