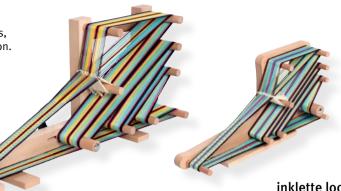

### inkle looms

#### inkle loom

Weave warp faced decorative braids, bands and belts. Strong construction. Includes a clamp and belt shuttle.

Warp length up to 280cm (110")

belt shuttle

inklette loom Weave warp faced decorative braids, bands and belts on this portable little loom. Includes a shuttle.

Warp length up to 180cm (72")