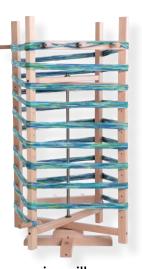

#### yarn stand

This handy six-cone stand will make winding your warp tangle and fussfree. Smooth yarn guides ensure snag-free warping. Rubber feet for stability. Lacquered.

fringe twister Create the perfect twisted fringe or decorative cord. Clamp included. Lacquered.