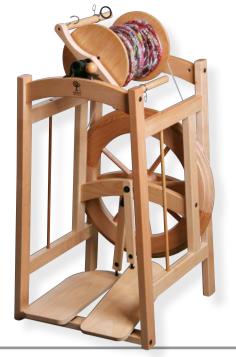

### traditional

The world's most popular spinning wheel. The large 22" wheel has ball bearings for effortless spinning. Includes 4 bobbins and lazy kate. Choose single drive or double drive. Natural or lacquered.

Wheel diameter Orifice Bobbin capacity Single drive ratios Weight

56cm (22") 1cm (¾") 100qm (3-4oz) 7, 9, 12, 17 Double drive ratios 7.5, 9.5, 13 (16 bobbin lead) 8kg (171/2lb)

#### Accessories:

double treadle kit, sliding hook flyer, sliding hook flyer jumbo, basic jumbo flyer, quill spindle, bobbins.