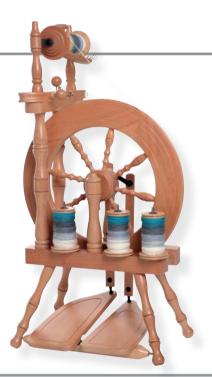

### country 2

The huge 27mm (1<sup>1</sup>/<sub>8</sub>") orifice, flyer and bobbin make spinning and plying art yarn easy. Bobbin holds 1.4kg (3lb) of yarn. The 3 slow ratios enable the spinner to control and manipulate the varn. Bobbin lead with leather flyer brake. Provision for 2 extra bobbins in the frame for storage and plying. With ball bearings for effortless spinning. Smooth and quiet treadles on polyurethane hinges. Natural or lacquered.

Wheel diameter 46cm (18") Orifice 2.7cm (11/8") Bobbin capacity 1.4kg (3lb) Ratios 3.4.5 Weight 8kg (171/2lb)

Accessories: bobbins, super reducer set.