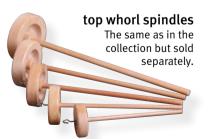

#### student

A great student top whorl spindle with a fixed whorl and screw hook. 80mm, 65qm (31/8", 21/40z)

#### classic

Our popular bottom whorl spindle with removable whorl and unique wire hook. 100mm, 90qm (4", 3oz)

#### turkish

A spindle with removable bars for winding balls on the spindle and unique wire hook. 155mm, 60qm (6", 2oz)

#### drop spindle collection

A convenient set of 5 top whorl spindles and stand. Spin a wide range of fibres from super fine on the lightest spindle to long lustrous fleece on the heaviest spindle. The whorls are hollow underneath, making them lightweight with maximum momentum. Lacquered with a unique wire hook.

60mm, 20gm (2<sup>3</sup>/<sub>8</sub>", <sup>3</sup>/<sub>4</sub>oz) 50mm, 15qm (2", ½0z)

6 Ashford Wheels & Looms

Makes a 1.5m (60") skein.

Makes a 90cm (36") skein.