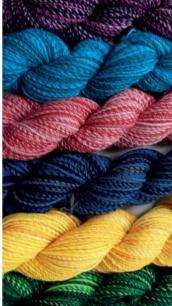

### WOOL Sliver Premium 100% pure New Zealand wool

Ashford wool sliver is 100% pure New Zealand wool. Our wool is grown on sheep farms in the South Island of New Zealand where the sheep graze on large grassy paddocks and are free from mulesing. We only use wool with good length that is free from breaks, has high bulk, brightness, low vegetable matter and is the correct micron. The wool is washed using a standard aqueous treatment with eco-friendly biodegradable detergent. Then in our very own woollen mill in Milton, our staff ensure every process is to the highest standard. We start by dyeing the wool using ecologically-safe Oeko-Tex compliant dyes, then steam dry, card, gill, comb and finally wind into bumps. The sliver is then ready to use with no waste or preparation.

Choose from over 100 beautiful colours and delicious blends. Fibre sample packs are available from our website www.ashford.co.nz

Choose from our range of wool sliver — available in Corriedale and Merino.

Corriedale ~30 Micron. Soft wool for fine-medium spinning. Ideal for baby wear, woven, knitted, crocheted, felted garments and homeware. Merino ~22 Micron. Very fine wool for fine spinning, knitting, felting, crochet and lace work.