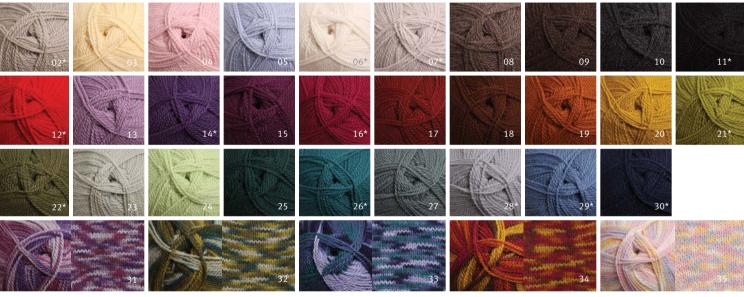

### cotton >>

Beautiful weaving cottons available in 18 modern colours. Choose Unmercerised or Mercerised in either 10/2 or 5/2 weight yarn. 100% cotton.

01 Bleached White 03 Fog / Natural Undyed 08 Pine Bark 09 Friar Brown 10 Twilight Grey 11 Jet Set Black 12 Chilli Pepper 22 Cedar Green 30 Denim 40 Daisy Pink 42 Honey Suckle 44 Scuba Blue 46 Dazzling Blue 48 Coral Red 50 Celosia Orange 52 Green Glow 54 Freesia 56 Radiant Orchid

For more information on our yarns including patterns, go to www.ashford.co.nz

14\* Grape

15 Plum

- 02\* Biscotti
- 03 Butter
- 04 Blossom
- 05 Powder Blue
- 06\* Natural White
- 07\* Natural Light
- 08 Natural Medium
- Natural Dark 09
- 10 Charcoal
- 11\* Black
- 12\* Traditional Red
- 13 Lavender

- 16\* Sangria 17 Mahogany 18 Cappuccino
- 19 Ochre
  - 20 Mustard
- 21\* Chartreuse
- 22\* Olive
- 23 Sage
  - 24 Margarita
  - 25 Pine
- 3ply only available in colours marked \*

27 Slate 28\* Silver 29\* Stonewash 30\* Midnight Blue

#### Random colourways

31 Moonstone

26\* Azure

- 32 Evergreen
- 33 Aquamarine
- 34 Moroccan
- 35 Sherbet

3ply, 454m/496yds, 100gm net per ball at standard condition, 2.75 - 3.25mm (2 - 3US) needles. Tension: 10 x 10cm (4 x 4ins) = 30 - 32sts, 40 rows. 8ply Double knit, 200m/218yds, 100qm net per ball at standard condition, 4 - 4.5mm (6 - 7US) needles. Tension: 10 x 10cm (4 x 4ins) = 20 - 22sts, 28 rows. 12ply Triple knit, 134m/146yds, 100qm net per ball at standard condition, 5 - 5.5mm (8 - 9US) needles. Tension:  $10 \times 10cm$  (4  $\times 4ins$ ) = 17 - 18sts, 22 rows.