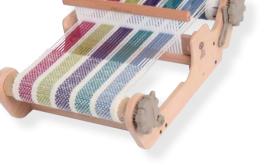

### sampleIt looms

These looms are for new and experienced weavers. Learn new techniques or sample yarns. The perfect gift for the new weaver. Warp and be weaving in minutes. The convenient weaving widths allow you to sample all your favourite rigid heddle patterns and weave fabric. Looms include 7.5 dpi (30/10) reed, step-by-step instruction booklet, 2 shuttles, threading hook, warping peg and clamp. Built-in second heddle option, comfortable handles and strong nylon ratchets. Clicker pawls remain in place when weaving or transporting the loom.

25cm (10"), 40cm (16") Weaving width Weight 1.4kg (3lbs), 1.7kg (4lbs)

Accessories: extra reeds 2.5, 5, 7.5, 10, 12.5, 15dpi, vari dent reeds, canvas carry bag, loom stands.

built-in second heddle option