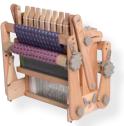

### knitters looms

Combine colour and texture to create your own unique fabric on this ultra portable rigid heddle loom. Compact and lightweight. Three great weaving widths for scarves to shawls. Comfortable handles and strong nylon ratchets. Clicker pawls remain in place when weaving, folding or transporting the loom. Includes 7.5dpi (30/10) reed, step-by-step instruction booklet, 2 shuttles, threading hook, warping peg, clamps, built-in second heddle option and carry bag. Assembled and lacquered.

Weaving widths 30cm, 50cm, 70cm (12", 20", 28")

Accessories: extra reeds 2.5, 5, 7.5, 10, 12.5, 15dpi, vari dent reed, loom stand.

70cm (28") knitters loom. Stand sold separately.

Fold and go with weaving in place.