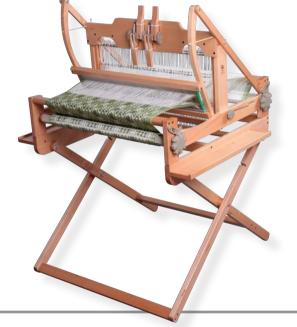

### knitters looms

Combine colour and texture to create your own unique fabric on this ultra portable rigid heddle loom. Compact and lightweight. Three great weaving widths for scarves to shawls. Comfortable handles and strong nylon ratchets. Clicker pawls remain in place when weaving, folding or transporting the loom. Includes 7.5dpi (30/10) reed, step-by-step instruction booklet, 2 shuttles, threading hook, warping peg, clamps, built-in second heddle option and carry bag. Assembled and lacquered.

Weaving widths 30cm, 50cm, 70cm (12", 20", 28")

Accessories: extra reeds 2.5, 5, 7.5, 10, 12.5, 15dpi, vari dent reed, loom stand.

70cm (28") knitters loom. Stand sold separately.

Fold and go with weaving in place.

support brace kit Optional support brace kit for 30cm and 50cm (12" and 20") loom stands.

#### knitters loom stand

Adjustable angle ensures relaxed weaving. Comfortable foot rest. Lacquered. The 70cm (28") stand has a support brace.

carry bag Included with knitters loom.

tapestry warp thread Strong 100% cotton. 200gm (70z), 560m (612yds)