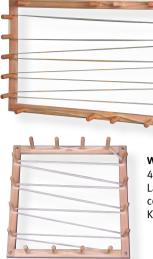

### weaving frames

Easy, fun and creative weaving. Create freeform art pieces, wall hangings or detailed tapestries. Portable, convenient and a wonderful introduction to weaving.

Large 70 x 50cm (27 x 19") Small 35 x 25cm (13 x 9")