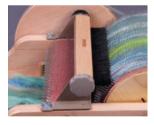

#### standard drum carder

Prepare your fibres effortlessly for spinning or felting. Have fun creating and mixing your own blends and colours. Carding width 20cm (8"). Card 50gm (2oz) batts. Choose Fine 72 or Superfine 120 point teeth. Two carding ratios for more flexibility. 4:1 for creative blending of slivers. 6:1 for smooth, controlled carding of fleeces.

All Ashford Drum Carders have adjustable drums to suit all fibres and include a packer brush, cleaning brush, doffer and clamps. Assembled and lacquered.

Experience the joy and satisfaction of weaving, spinning, carding, dyeing and felting. Enjoy colour, texture and fibre in a thousand different ways.