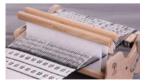

### sampleIt looms

These looms are for new and experienced weavers. Learn new techniques or sample yarns. The perfect gift for the new weaver. Warp and be weaving in minutes. The convenient weaving widths allow you to sample all your favourite rigid heddle patterns and weave fabric. Looms include 7.5 dpi (30/10) reed, step-by-step instruction booklet, 2 shuttles, threading hook, warping peg and clamp. Built-in second heddle option, comfortable handles and strong nylon ratchets. Clicker pawls remain in place when weaving or transporting the loom.

25cm (10"), 40cm (16") Weaving width Weight 1.4kg (3lbs), 1.7kg (4lbs)

Accessories: extra reeds 2.5, 5, 7.5, 10, 12.5, 15dpi, vari dent reeds, canvas carry bag, loom stands.

built-in second heddle option