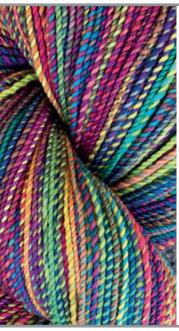

### tekapo 3ply, 8ply and 12ply

Ashford is proud of its very own Tekapo varn. It is 100% pure New Zealand wool, grown on sheep farms around New Zealand and spun in a small boutique mill in New Zealand. This semi-worsted yarn is a blend of Corriedale especially designed for softness and strength. It is ideal for knitting, weaving, crocheting and knit/felt garments, accessories and projects. Available in 3, 8 and 12 ply.

#### Random colourways

31 Moonstone

26\* Azure

- 32 Evergreen
- 33 Aquamarine
- 34 Moroccan
- 35 Sherbet

3ply, 454m/496yds, 100gm net per ball at standard condition, 2.75 - 3.25mm (2 - 3US) needles. Tension: 10 x 10cm (4 x 4ins) = 30 - 32sts, 40 rows. 8ply Double knit, 200m/218yds, 100qm net per ball at standard condition, 4 - 4.5mm (6 - 7US) needles. Tension: 10 x 10cm (4 x 4ins) = 20 - 22sts, 28 rows. 12ply Triple knit, 134m/146yds, 100qm net per ball at standard condition, 5 - 5.5mm (8 - 9US) needles. Tension:  $10 \times 10cm$  (4  $\times 4ins$ ) = 17 - 18sts, 22 rows.