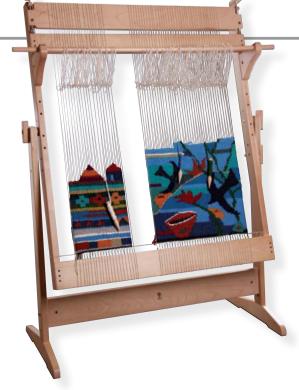

### tapestry loom

Be creative and weave your own art or rugs. Revolving frame for fast warping. Adjustable warp tension, height and weaving angle. Includes two tapestry bobbins and warping instructions.

Weaves 103 x 74cm (40 x 29")