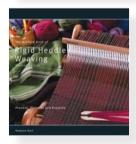

### rigid heddle looms

The rigid heddle loom is very versatile and easy to use. Warp and be weaving in minutes. Create your own beautiful unique garments with colour and texture. Comfortable handles and strong nylon ratchets. Clicker pawls remain in place when weaving or transporting the loom. Includes 7.5dpi (30/10) reed, step-by-step instruction booklet, 2 shuttles, threading hook, warping peg, clamps and built-in second heddle option.

Weaving widths 40cm, 60cm, 80cm, 120cm (16", 24", 32", 48")

Accessories: extra reeds 2.5, 5, 7.5, 10, 12.5, 15dpi, vari dent reed, freedom roller, table stand, loom stand, warping pegs for indirect warping option (pictured below).