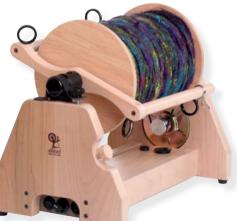

### wild drum carder

Your art yarn starts here. Prepare your fibres effortlessly for spinning wild art yarn. The extra long teeth allow you to card differing fibres and fabric, ribbon, feathers, paper etc. Have fun creating and mixing your own blends and colours. Carding width 10cm (4"). Card 40gm (1½oz) batts. Extra long, fine 72 point teeth. Carding ratio 6:1 for smooth controlled blending.