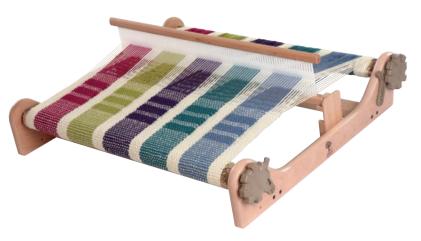

### rigid heddle looms

The rigid heddle loom is very versatile and easy to use. Warp and be weaving in minutes. Create your own beautiful unique garments with colour and texture. Comfortable handles and strong nylon ratchets. Clicker pawls remain in place when weaving or transporting the loom. Includes 7.5dpi (30/10) reed, step-by-step instruction booklet, 2 shuttles, threading hook, warping peg, clamps and built-in second heddle option.

Weaving widths 40cm, 60cm, 80cm, 120cm (16", 24", 32", 48")

Accessories: extra reeds 2.5, 5, 7.5, 10, 12.5, 15dpi, vari dent reed, freedom roller, table stand, loom stand, warping pegs for indirect warping option (pictured below).