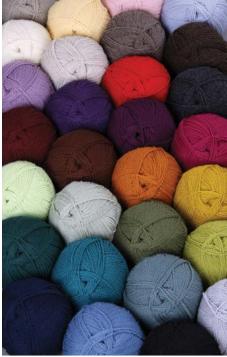

### WOOL Sliver Premium 100% pure New Zealand wool

Ashford wool sliver is 100% pure New Zealand wool. Our wool is grown on sheep farms in the South Island of New Zealand where the sheep graze on large grassy paddocks and are free from mulesing. We only use wool with good length that is free from breaks, has high bulk, brightness, low vegetable matter and is the correct micron. The wool is washed using a standard aqueous treatment with eco-friendly biodegradable detergent. Then in our very own woollen mill in Milton, our staff ensure every process is to the highest standard. We start by dyeing the wool using ecologically-safe Oeko-Tex compliant dyes, then steam dry, card, gill, comb and finally wind into bumps. The sliver is then ready to use with no waste or preparation.

Choose from over 100 beautiful colours and delicious blends. Fibre sample packs are available from our website www.ashford.co.nz

Choose from our range of wool sliver — available in Corriedale and Merino.

Corriedale ~30 Micron. Soft wool for fine-medium spinning. Ideal for baby wear, woven, knitted, crocheted, felted garments and homeware. Merino ~22 Micron. Very fine wool for fine spinning, knitting, felting, crochet and lace work.