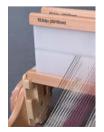

### sampleIt looms

These looms are for new and experienced weavers. Learn new techniques or sample yarns. The perfect gift for the new weaver. Warp and be weaving in minutes. The convenient weaving widths allow you to sample all your favourite rigid heddle patterns and weave fabric. Looms include 7.5 dpi (30/10) reed, step-by-step instruction booklet, 2 shuttles, threading hook, warping peg and clamp. Built-in second heddle option, comfortable handles and strong nylon ratchets. Clicker pawls remain in place when weaving or transporting the loom.

25cm (10"), 40cm (16") Weaving width Weight 1.4kg (3lbs), 1.7kg (4lbs)

Accessories: extra reeds 2.5, 5, 7.5, 10, 12.5, 15dpi, vari dent reeds, canvas carry bag, loom stands.

built-in second heddle option