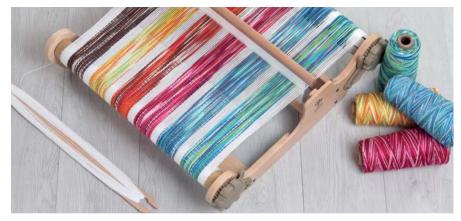

### sampleIt looms

These looms are for new and experienced weavers. Learn new techniques or sample yarns. The perfect gift for the new weaver. Warp and be weaving in minutes. The convenient weaving widths allow you to sample all your favourite rigid heddle patterns and weave fabric. Looms include 7.5 dpi (30/10) reed, step-by-step instruction booklet, 2 shuttles, threading hook, warping peg and clamp. Built-in second heddle option, comfortable handles and strong nylon ratchets. Clicker pawls remain in place when weaving or transporting the loom.

### rigid heddle looms

The rigid heddle loom is very versatile and easy to use. Warp and be weaving in minutes. Create your own beautiful unique garments with colour and texture. Comfortable handles and strong nylon ratchets. Clicker pawls remain in place when weaving or transporting the loom. Includes 7.5dpi (30/10) reed, step-by-step instruction booklet, 2 shuttles, threading hook, warping peg, clamps and built-in second heddle option.

### knitters looms

Combine colour and texture to create your own unique fabric on this ultra portable rigid heddle loom. Compact and lightweight. Three great weaving widths for scarves to shawls. Comfortable handles and strong nylon ratchets. Clicker pawls remain in place when weaving, folding or transporting the loom. Includes 7.5dpi (30/10) reed, step-by-step instruction booklet, 2 shuttles, threading hook, warping peg, clamps, built-in second heddle option and carry bag. Assembled and lacquered.