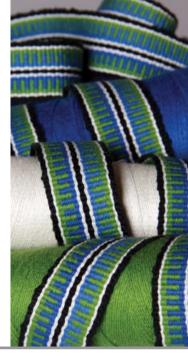

### cotton >>

Beautiful weaving cottons available in 18 modern colours. Choose Unmercerised or Mercerised in either 10/2 or 5/2 weight yarn. 100% cotton.

01 Bleached White 03 Fog / Natural Undyed 08 Pine Bark 09 Friar Brown 10 Twilight Grey 11 Jet Set Black 12 Chilli Pepper 22 Cedar Green 30 Denim 40 Daisy Pink 42 Honey Suckle 44 Scuba Blue 46 Dazzling Blue 48 Coral Red 50 Celosia Orange 52 Green Glow 54 Freesia 56 Radiant Orchid

NE 10/2, 1696m/1854yds, 200gm NE 5/2, 848m/927yds, 200gm

This colour range is also available in Yoga yarn. 82% cotton, 18% nylon core. *NE 8/2, 1260m/1386yds, 200gm* 