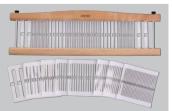

### sampleIt looms

These looms are for new and experienced weavers. Learn new techniques or sample yarns. The perfect gift for the new weaver. Warp and be weaving in minutes. The convenient weaving widths allow you to sample all your favourite rigid heddle patterns and weave fabric. Looms include 7.5 dpi (30/10) reed, step-by-step instruction booklet, 2 shuttles, threading hook, warping peg and clamp. Built-in second heddle option, comfortable handles and strong nylon ratchets. Clicker pawls remain in place when weaving or transporting the loom.

25cm (10"), 40cm (16") Weaving width Weight 1.4kg (3lbs), 1.7kg (4lbs)

Accessories: extra reeds 2.5, 5, 7.5, 10, 12.5, 15dpi, vari dent reeds, canvas carry bag, loom stands.

built-in second heddle option