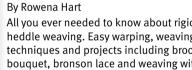

### rigid heddle looms

The rigid heddle loom is very versatile and easy to use. Warp and be weaving in minutes. Create your own beautiful unique garments with colour and texture. Comfortable handles and strong nylon ratchets. Clicker pawls remain in place when weaving or transporting the loom. Includes 7.5dpi (30/10) reed, step-by-step instruction booklet, 2 shuttles, threading hook, warping peg, clamps and built-in second heddle option.

Weaving widths 40cm, 60cm, 80cm, 120cm (16", 24", 32", 48")

Accessories: extra reeds 2.5, 5, 7.5, 10, 12.5, 15dpi, vari dent reed, freedom roller, table stand, loom stand, warping pegs for indirect warping option (pictured below).