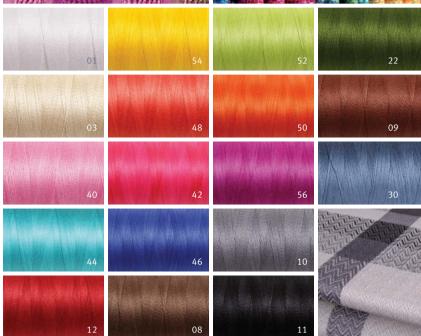

### cotton >>

Beautiful weaving cottons available in 18 modern colours. Choose Unmercerised or Mercerised in either 10/2 or 5/2 weight yarn. 100% cotton.

01 Bleached White 03 Fog / Natural Undyed 08 Pine Bark 09 Friar Brown 10 Twilight Grey 11 Jet Set Black 12 Chilli Pepper 22 Cedar Green 30 Denim 40 Daisy Pink 42 Honey Suckle 44 Scuba Blue 46 Dazzling Blue 48 Coral Red 50 Celosia Orange 52 Green Glow 54 Freesia 56 Radiant Orchid

NE 10/2, 1696m/1854yds, 200gm NE 5/2, 848m/927yds, 200gm

This colour range is also available in Yoga yarn. 82% cotton, 18% nylon core. *NE 8/2, 1260m/1386yds, 200gm* 