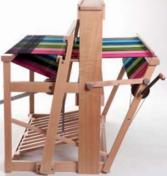

### weaving frames

Easy, fun and creative weaving. Create freeform art pieces, wall hangings or detailed tapestries. Portable, convenient and a wonderful introduction to weaving.

Large 70 x 50cm (27 x 19") Small 35 x 25cm (13 x 9")