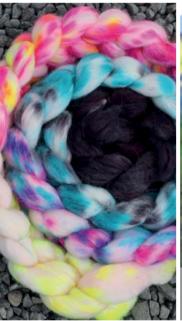

### WOOL Sliver Premium 100% pure New Zealand wool

Ashford wool sliver is 100% pure New Zealand wool. Our wool is grown on sheep farms in the South Island of New Zealand where the sheep graze on large grassy paddocks and are free from mulesing. We only use wool with good length that is free from breaks, has high bulk, brightness, low vegetable matter and is the correct micron. The wool is washed using a standard aqueous treatment with eco-friendly biodegradable detergent. Then in our very own woollen mill in Milton, our staff ensure every process is to the highest standard. We start by dyeing the wool using ecologically-safe Oeko-Tex compliant dyes, then steam dry, card, gill, comb and finally wind into bumps. The sliver is then ready to use with no waste or preparation.

Choose from over 100 beautiful colours and delicious blends. Fibre sample packs are available from our website www.ashford.co.nz

Choose from our range of wool sliver — available in Corriedale and Merino.

Corriedale ~30 Micron. Soft wool for fine-medium spinning. Ideal for baby wear, woven, knitted, crocheted, felted garments and homeware. Merino ~22 Micron. Very fine wool for fine spinning, knitting, felting, crochet and lace work.