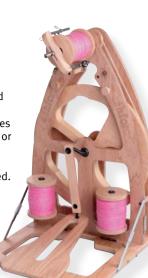

## joy 2

A very portable spinning wheel. Convenient carry handle. Flyer and bobbins fit into the frame to allow the treadle board to fold flat. The wheel and flyer have ball bearings for effortless spinning. Smooth and quiet with treadles on polyurethane hinges. Choose single or double treadle. Includes a sliding hook flyer, 3 large bobbins, built-in lazy kate and carry bag. Assembled and lacquered.

Wheel diameter 40cm (15<sup>3</sup>/<sub>4</sub>") Orifice 1cm (¾") Bobbin capacity 130gm (4-5oz) 6, 8, 11, 14 Ratios from 5kg (11lb) Weiaht

Accessories: freedom flyer, bobbins.

double treadle

carry bag Included.

joy freedom flyer Spin novelty and art yarn. Huge 25mm (1") orifice and free-flow varn guides. Includes jumbo bobbin.