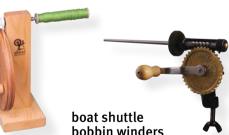

en warping with different yarns.

40cm, 60cm, 80cm (16", 24", 32")



warping mill 15m (50') warp. Spins for quick winding. Includes clamp.



**stick shuttles** 7 sizes.



wavy shuttles 3 sizes.

boat shuttles 29cm (11½") or 35cm (14"). Bobbin included. Lacquered.



**bobbins** Nylon or paper. Packs of 10.



#### yarn stand

This handy six-cone stand will make winding your warp tangle and fussfree. Smooth yarn guides ensure snag-free warping. Rubber feet for stability. Lacquered.



fringe twister Create the perfect twisted fringe or decorative cord. Clamp included. Lacquered.



warp thread weights Use these handy warp thread weights to weigh floating selvedges, supplementary or broken warp threads. Hold long lengths of warp thread around the central spool. Lacquered. Sold in pairs.



**bobbin winders** Wooden or metal.



#### tapestry beater

Perfect for tapestry weaving, beating rya knots, loop pile and more. A must-have accessory for your tapestry and rigid heddle looms. Lacquered.



#### hobby bench

Seven height positions from 54.5 to 62.5cm (21½ to 24½") and 12mm (½") tilt option for comfortable weaving. Seat 68 long x 27cm wide (26¾ x 10%"). Lacquered.

### inkle looms

#### inkle loom

Weave warp faced decorative braids, bands and belts. Strong construction. Includes a clamp and belt shuttle.

Warp length up to 280cm (110")





belt shuttle

inklette loom Weave warp faced decorative braids, bands and belts on this portable little loom. Includes a shuttle.

Warp length up to 180cm (72")



### weaving frames

Easy, fun and creative weaving. Create freeform a