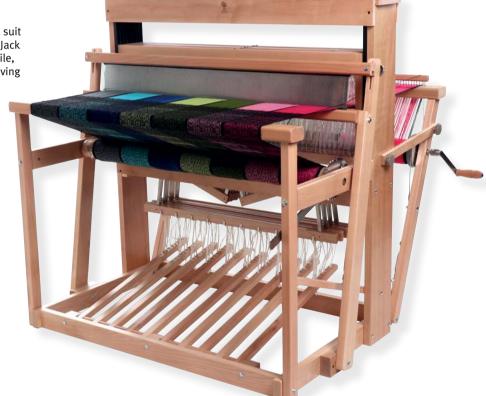

### jack loom

Expand as a weaver - choose the loom that will suit your needs now and in the future. The Ashford Jack Loom, with 8 shafts and 10 treadles is a versatile, compact and strong floor loom. Perfect for weaving a wide range of patterns, widths and yarns. Includes stainless steel reed 12dpi (48/10), 800 texsolv heddles, threading hooks, boat shuttle, cross sticks, wooden warp sticks, pre-cut tie-up cords. Lacquered. Extra reeds 6, 8, 10, 12, 16dpi.

Weaving width 97cm (38") Weight 58kg (128lb)

A STATE STATE STATE STATES

Convenient, smooth warp tension and advancement control with friction rear brake

The Jack Loom has a built-in raddle with cap rail and pins spaced 12.7mm (½") apart. Back and front beams are removable for easy warping. Convenient warp tensioning and advancement control while seated with footoperated rear brake release. Large rising shed and quiet, smooth parallel lamms. Folding back beam, warped or unwarped, for storage and transport.